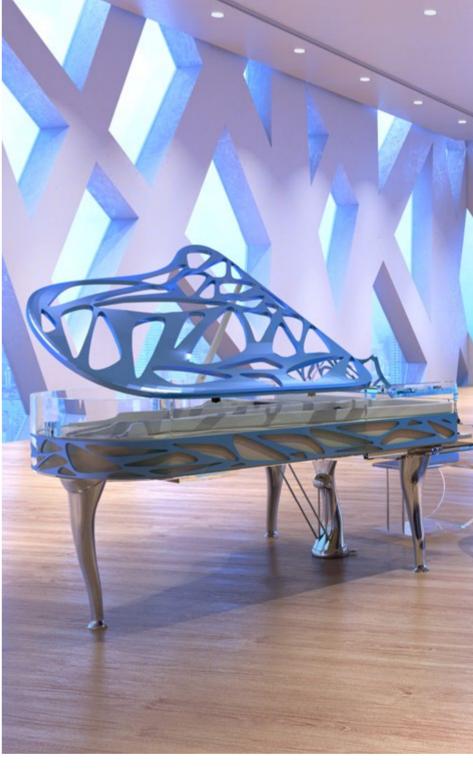

# LUCID BUTTERFLY

#### The World of Nature as an Inspiration.

This ethereal creature of a piano is an evolutionary sibling of Hive Elegance, only this time the inspiration is the wings of the Monarch Butterfly. The piano lid of Butterfly is made to look like a giant membrane, punctuated by the color-blocked transparent acrylic, turning this functional part of the piano into a stunning vision of bionic beauty. The music stand is also wing-shaped. In its asymmetrical sweep, it seems to be a living and breathing part of this revelatory designer piano. The semitransparent body is supported by elegant, curved legs. The matching bench is transformed into a cushioned half-chair, with each bionic curve repeating the butterfly motive of the piano.

## L U C I D **B U T T E R F L Y**