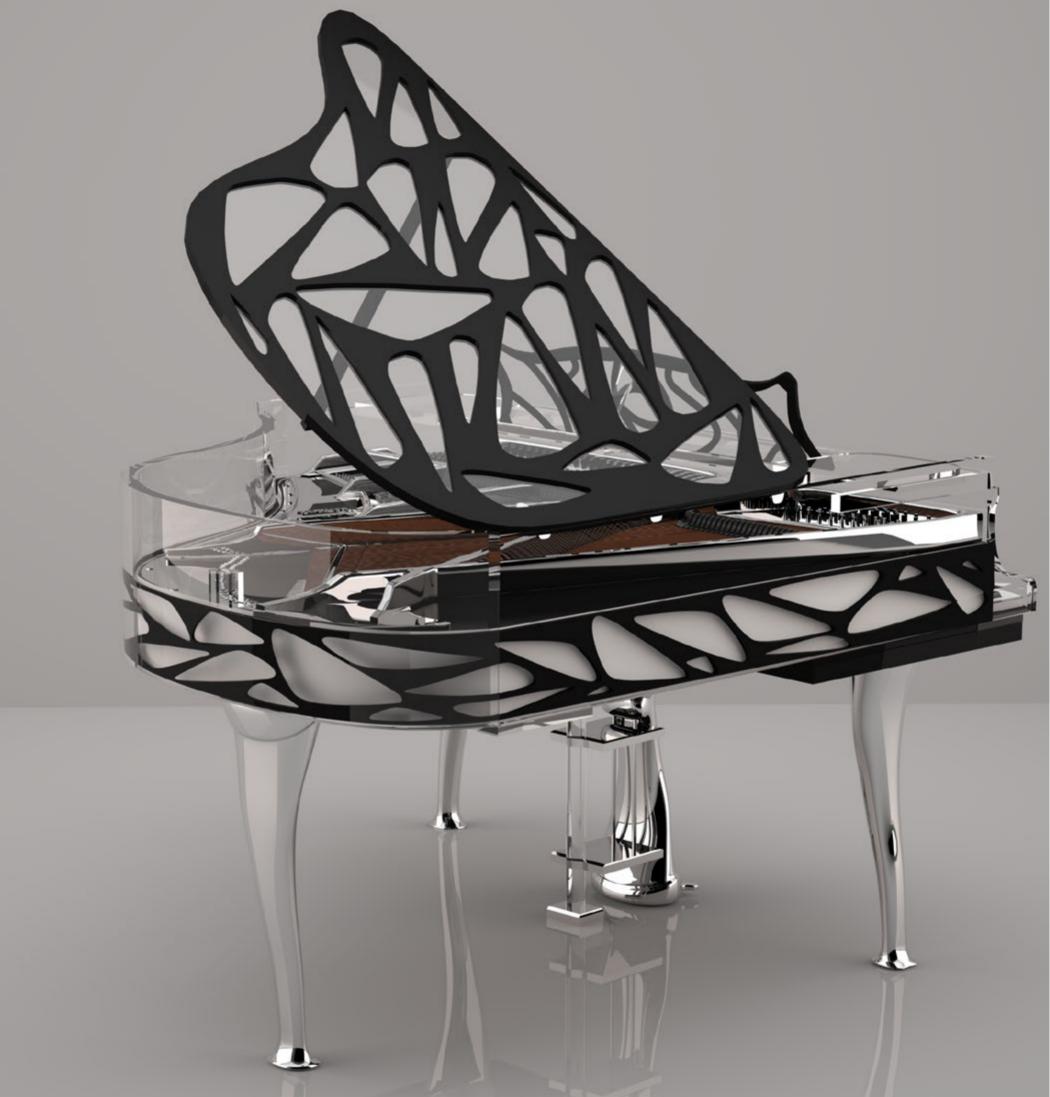

# LUCID BUTTERFLY

#### The World of Nature as an Inspiration.

This ethereal creature of a piano is an evolutionary sibling of Hive Elegance, only this time the inspiration is the wings of the Monarch Butterfly. The piano lid of Butterfly is made to look like a giant membrane, punctuated by the color-blocked transparent acrylic, turning this functional part of the piano into a stunning vision of bionic beauty. The music stand is also wing-shaped. In its asymmetrical sweep, it seems to be a living and breathing part of this revelatory designer piano. The semitransparent body is supported by elegant, curved legs. The matching bench is transformed into a cushioned half-chair, with each bionic curve repeating the butterfly motive of the piano.

## L U C I D **B U T T E R F L Y**