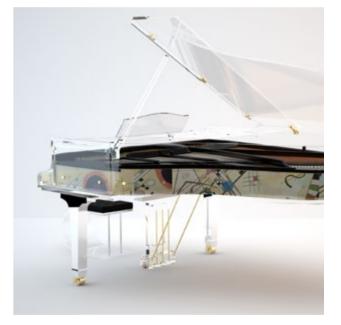

#### Panoramic or Extreme Variations

Capture your favorite images in the body of this customizable instrument. A semi-transparent version where the inner rim is decorated with different variations of panoramic images or your favorite artist painter with matching frame and soundboard. A shrink wrapped fantasy will decorate your most sophisticated leisure space.

### LUCID ELEGANCE Panoramic & extreme

lucidpianos.com | luxury-pianos.com