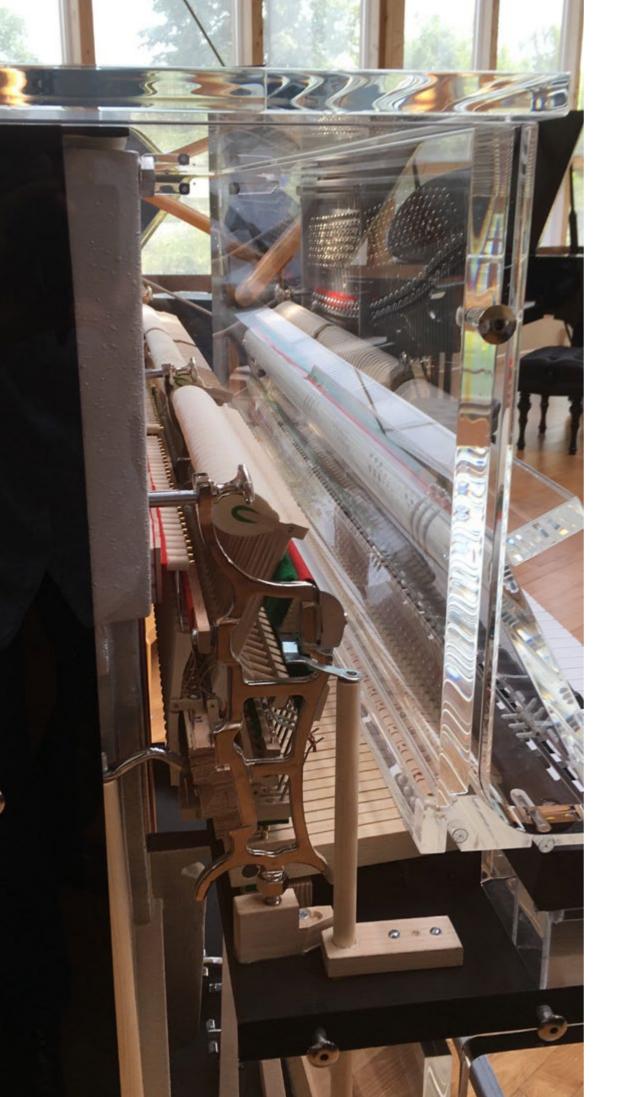

### TRANSLUCID

BY HAESSLER

#### A Touch of Magic Transparency

Modern technology, choice materials, a touch of magic transparency, supervised manufacturing and final quality inspection by German skilled craftsmen guarantees a lasting experience of unrivalled musical excitement.

#### TRANSLUCID

BY HAESSLER