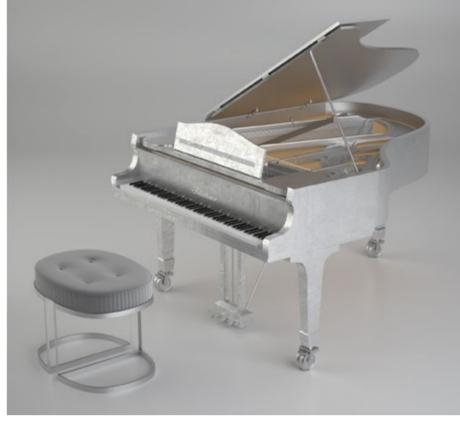

# ILUCIDPIANO

HANDCRAFTED EXCELLENCE BY BLÜTHNER SINCE 1853

LUCID Piano embodies Haute Couture Grand Piano Design. Refined luxury, contemporary and futuristic elegance escorted by the unsurpassed Blüthner's Pianoforte Golden Tone. Exceptional customized variations will make the Blüthner Crystal Piano elegant instrument enhance the interior decoration of any mega yacht, residence or hotel.

Each of our Grand Pianos is individually manufactured by Blüthner Pianoforte Fabrik in Leipzig, Germany.

Modern technology, choice materials, a touch of magic transparency, supervised manufacturing and final quality inspection by German Master craftsmen guarantees a lasting experience of unrivalled musical excitement. An advantageous value for the money, paired with a longstanding experience(since 1853) in traditional German piano craftsmanship are a guarantee for the consistency of our quality and an enjoyment for generations to come.

The iconic grade Blüthner-Lucid Grand Pianos can be customized with the most exclusive selection of high gloss polyester colors or veneer finishes in a fully or semi-transparent version with a matching frame and soundboard color. For the fully transparent version, Blüthner Pianoforte Factory reengineered and redefined the process as to how truly create a fully transparent Grand piano without bulky acrylic support beams and countless bolts. This instrument's translucency gives it the look of a fragile glass sculpture, while the durable acrylic design ensures that it will continue to look pristine.