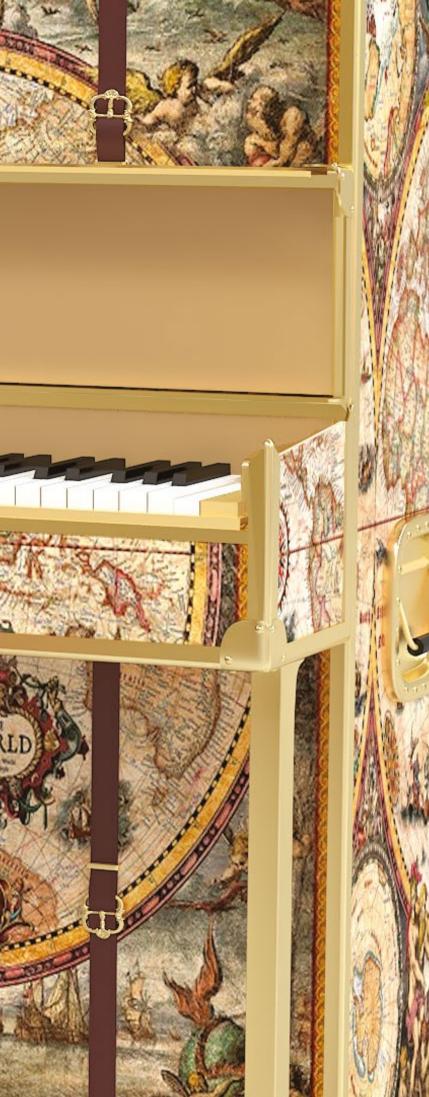

#### Traveller Upright

If you thought the upright pianos are boring, think again! Traveller is inspired by the premium luggage trunks of a jetsetter variety. This design plays off of the square shape of the upright piano, outlining each verticality and horizontality with a beam and capping each corner, just like the luxury trunks of the iconic fashion brands. The front of the piano features decorative belt straps while the lid and the side handles are fashioned like luggage handles. Indeed there has never been an upright piano frivolously witty as Traveller.

• For the Antiquity lover, there is a Renaissance map of the world pattern.

• For a classic luxury lover, there is a diamond quilt in charcoal and gold, with burgundy straps

• For the glamorous trendsetter - a white quilt with rose gold and burgundy straps