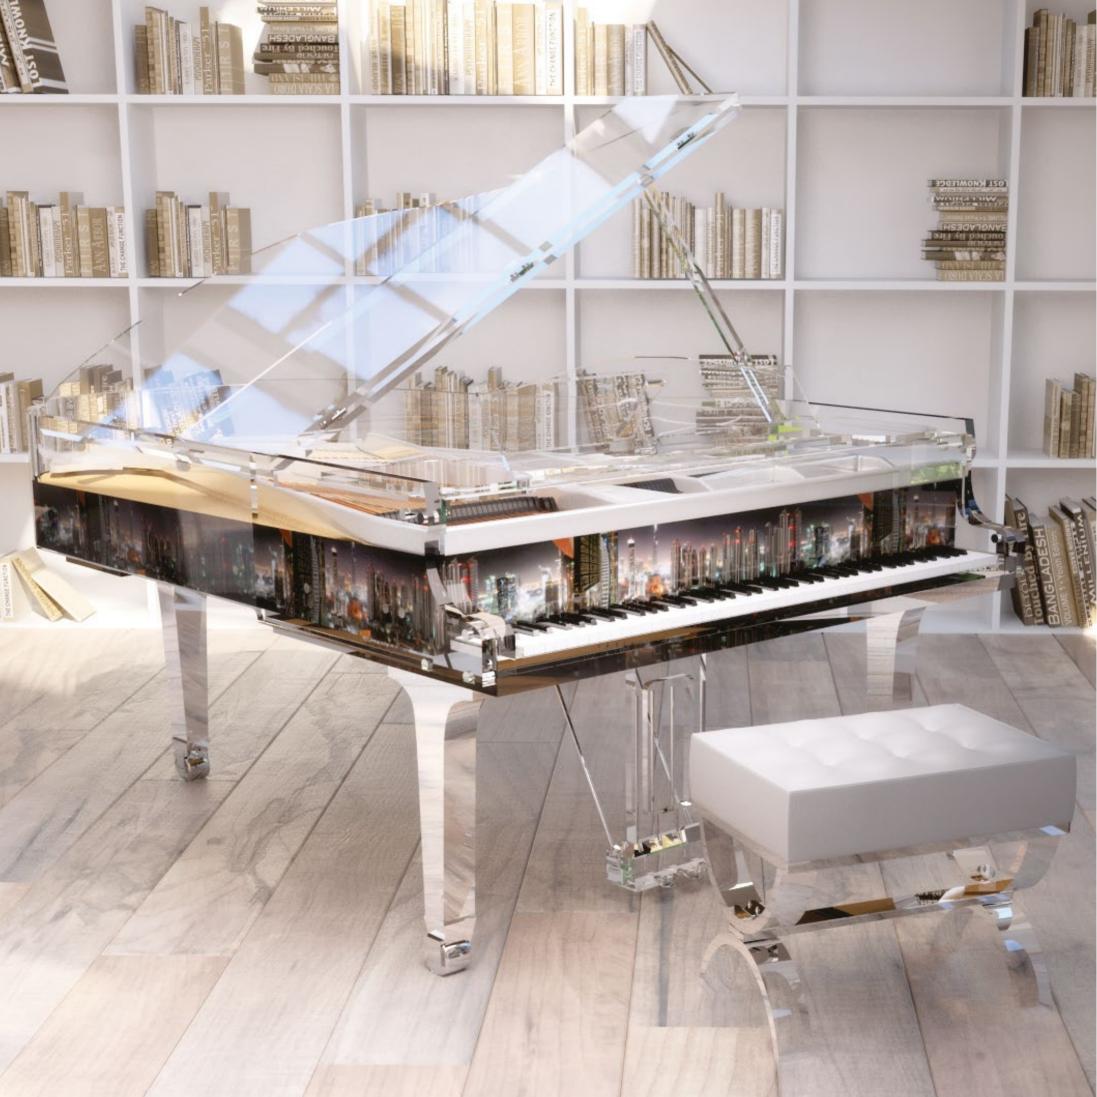

# ILUCIDPIANO

HANDCRAFTED EXCELLENCE BY BLÜTHNER SINCE 1853

LUCID Piano embodies Haute Couture Grand Piano Design. Refined luxury, contemporary and futuristic elegance escorted by the unsurpassed Blüthner's Pianoforte Golden Tone. Exceptional customized variations will make the Blüthner Crystal Piano elegant instrument enhance the interior decoration of any mega yacht, residence or hotel.

Each of our Grand Pianos is individually manufactured by Blüthner Pianoforte Fabrik in Leipzig, Germany.

Modern technology, choice materials, a touch of magic transparency, supervised manufacturing and final quality inspection by German Master craftsmen guarantees a lasting experience of unrivalled musical excitement. An advantageous value for the money, paired with a longstanding experience(since 1853) in traditional German piano craftsmanship are a guarantee for the consistency of our quality and an enjoyment for generations to come.

The iconic grade Blüthner-Lucid Grand Pianos can be customized with the most exclusive selection of high gloss polyester colors or veneer finishes in a fully or semi-transparent version with a matching frame and soundboard color. For the fully transparent version, Blüthner Pianoforte Factory reengineered and redefined the process as to how truly create a fully transparent Grand piano without bulky acrylic support beams and countless bolts. This instrument's translucency gives it the look of a fragile glass sculpture, while the durable acrylic design ensures that it will continue to look pristine.