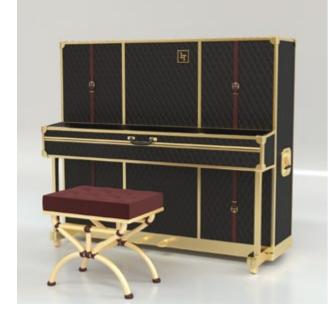

# TRAVELLER

UPRIGHT

#### Traveller Upright

If you thought the upright pianos are boring, think again! Traveller is inspired by the premium luggage trunks of a jetsetter variety. This design plays off of the square shape of the upright piano, outlining each verticality and horizontality with a beam and capping each corner, just like the luxury trunks of the iconic fashion brands. The front of the piano features decorative belt straps while the lid and the side handles are fashioned like luggage handles. Indeed there has never been an upright piano frivolously witty as Traveller.

• For the Antiquity lover, there is a Renaissance map of the world pattern.

• For a classic luxury lover, there is a diamond quilt in charcoal and gold, with burgundy straps

• For the glamorous trendsetter - a white quilt with rose gold and burgundy straps