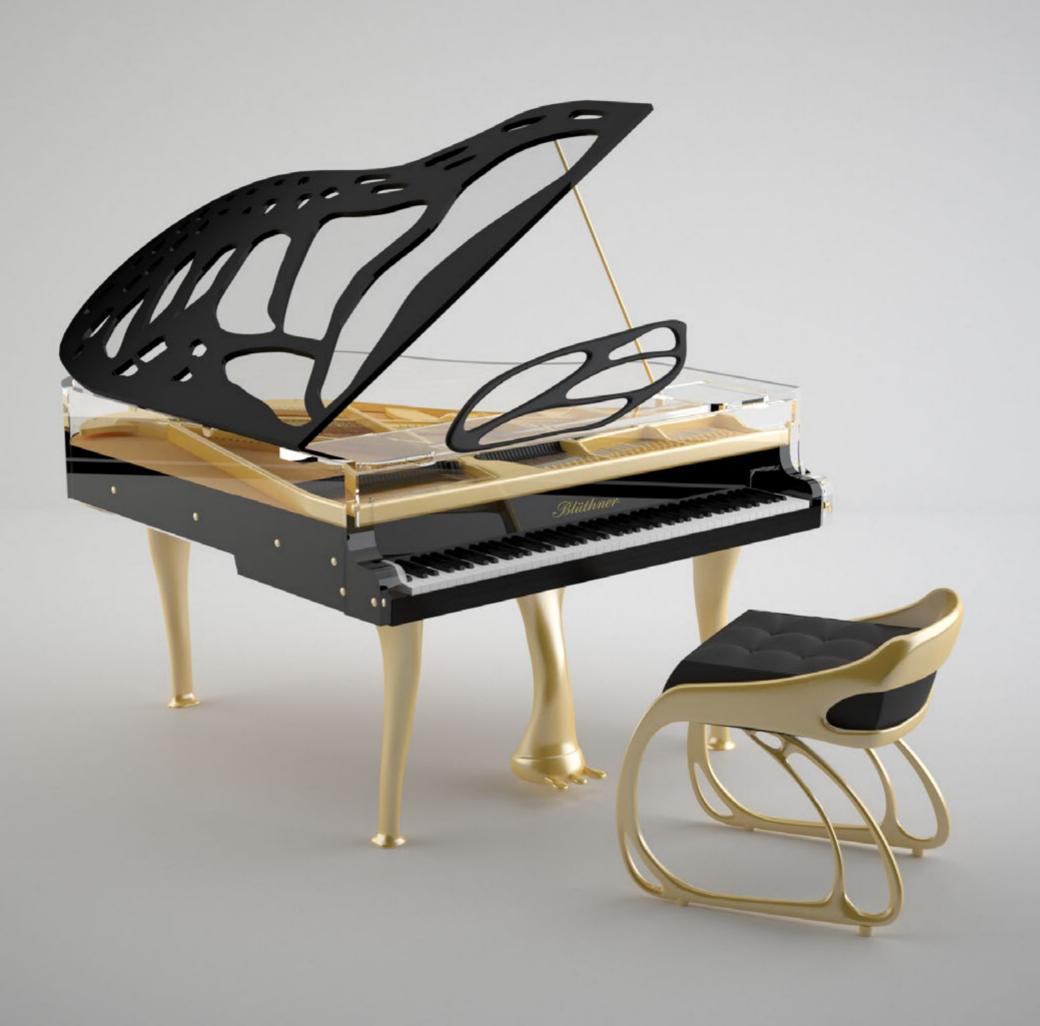

# LUCID BUTTERFLY

#### The World of Nature as an Inspiration.

This ethereal creature of a piano is an evolutionary sibling of Hive Elegance, only this time the inspiration is the wings of the Monarch Butterfly. The piano lid of Butterfly is made to look like a giant membrane, punctuated by the color-blocked transparent acrylic, turning this functional part of the piano into a stunning vision of bionic beauty. The music stand is also wing-shaped. In its asymmetrical sweep, it seems to be a living and breathing part of this revelatory designer piano. The semitransparent body is supported by elegant, curved legs. The matching bench is transformed into a cushioned half-chair, with each bionic curve repeating the butterfly motive of the piano.

## L U C I D **B U T T E R F L Y**