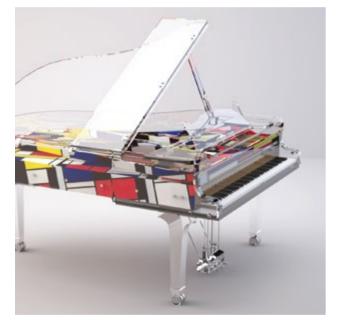

#### Panoramic or Extreme Variations

Capture your favorite images in the body of this customizable instrument. A semi-transparent version where the inner rim is decorated with different variations of panoramic images or your favorite artist painter with matching frame and soundboard. A shrink wrapped fantasy will decorate your most sophisticated leisure space.

### LUCID ELEGANCE Panoramic & extreme

lucidpianos.com | luxury-pianos.com