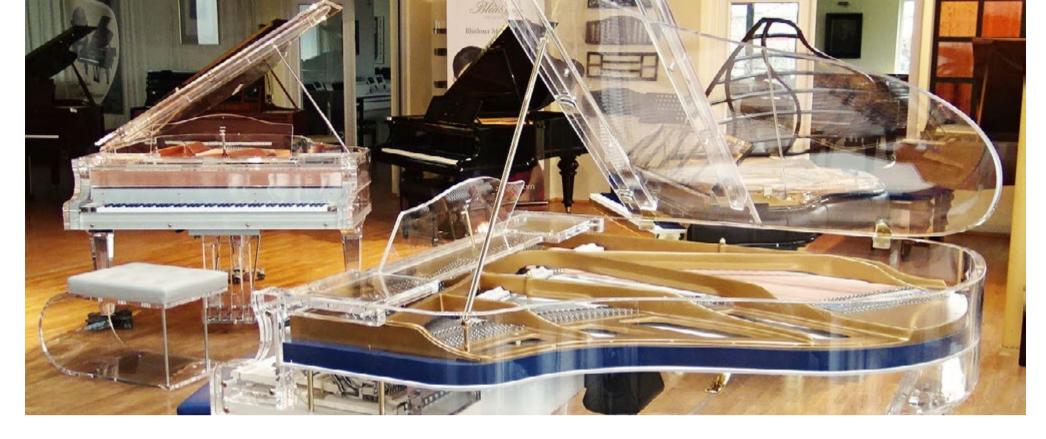

# ILUCIDPIANO

HANDCRAFTED EXCELLENCE BY BLÜTHNER SINCE 1853

LUCID Piano embodies Haute Couture Grand Piano Design. Refined luxury, contemporary and futuristic elegance escorted by the unsurpassed Blüthner's Pianoforte Golden Tone. Exceptional customized variations will make the Blüthner Crystal Piano elegant instrument enhance the interior decoration of any mega yacht, residence or hotel.

Each of our Grand Pianos is individually manufactured by Blüthner Pianoforte Fabrik in Leipzig, Germany.

Modern technology, choice materials, a touch of magic transparency, supervised manufacturing and final quality inspection by German Master craftsmen guarantees a lasting experience of unrivalled musical excitement. An advantageous value for the money, paired with a longstanding experience(since 1853) in traditional German piano craftsmanship are a guarantee for the consistency of our quality and an enjoyment for generations to come.

The iconic grade Blüthner-Lucid Grand Pianos can be customized with the most exclusive selection of high gloss polyester colors or veneer finishes in a fully or semi-transparent version with a matching frame and soundboard color. For the fully transparent version, Blüthner Pianoforte Factory reengineered and redefined the process as to how truly create a fully transparent Grand piano without bulky acrylic support beams and countless bolts. This instrument's translucency gives it the look of a fragile glass sculpture, while the durable acrylic design ensures that it will continue to look pristine.