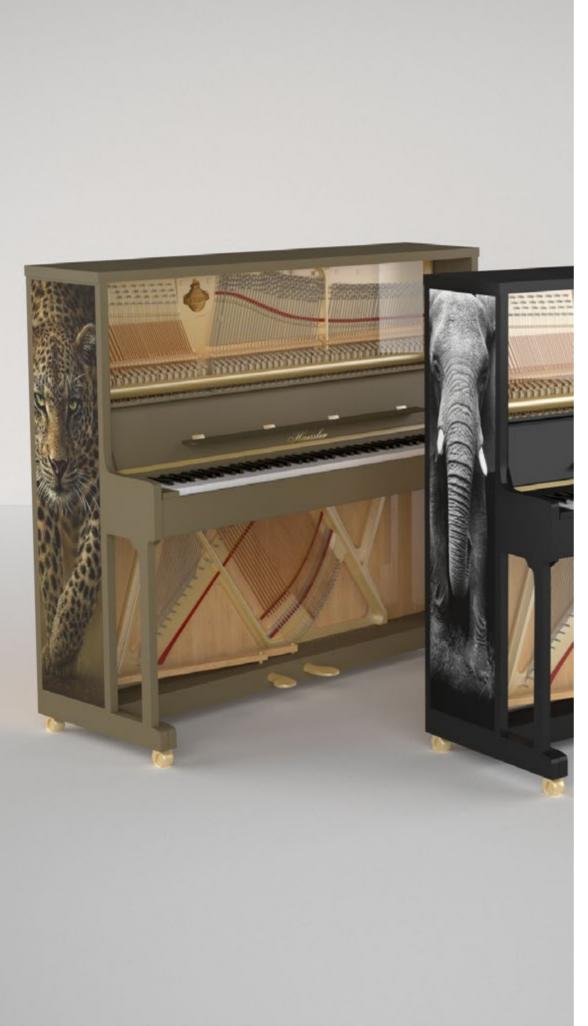

#### Traveller Upright

If you thought the upright pianos are boring, think again! Traveller is inspired by the premium luggage trunks of a jetsetter variety. This design plays off of the square shape of the upright piano, outlining each verticality and horizontality with a beam and capping each corner, just like the luxury trunks of the iconic fashion brands. The front of the piano features decorative belt straps while the lid and the side handles are fashioned like luggage handles. Indeed there has never been an upright piano frivolously witty as Traveller.

• For the Antiquity lover, there is a Renaissance map of the world pattern.

• For a classic luxury lover, there is a diamond quilt in charcoal and gold, with burgundy straps

• For the glamorous trendsetter - a white quilt with rose gold and burgundy straps