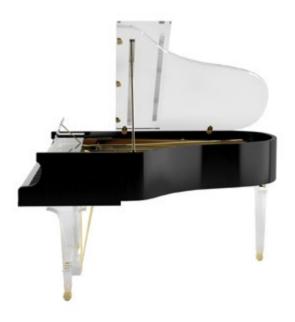

## LUCID TIARA ELEGANCE

#### Modern Piazza

This unique semi-transparent modern grand piano features a special curved V-shape leg design that adds stability as well as modern piazza. Realized in mixed materials the wooden rim (the body) can be finished in the veneer and/or color of your choosing. The new design element is a precious metal strip that traces the circumference of the piano's body, the TIARA. The TIARA can be made of chrome, gold or rose gold. Acrylic lid exposes the remarkable beauty of the piano action and adds just the right amount of transparency to this customized grand piano so that it refracts the light as the precious stones glisten in the royal tiara.

### LUCID TIARA ELEGANCE