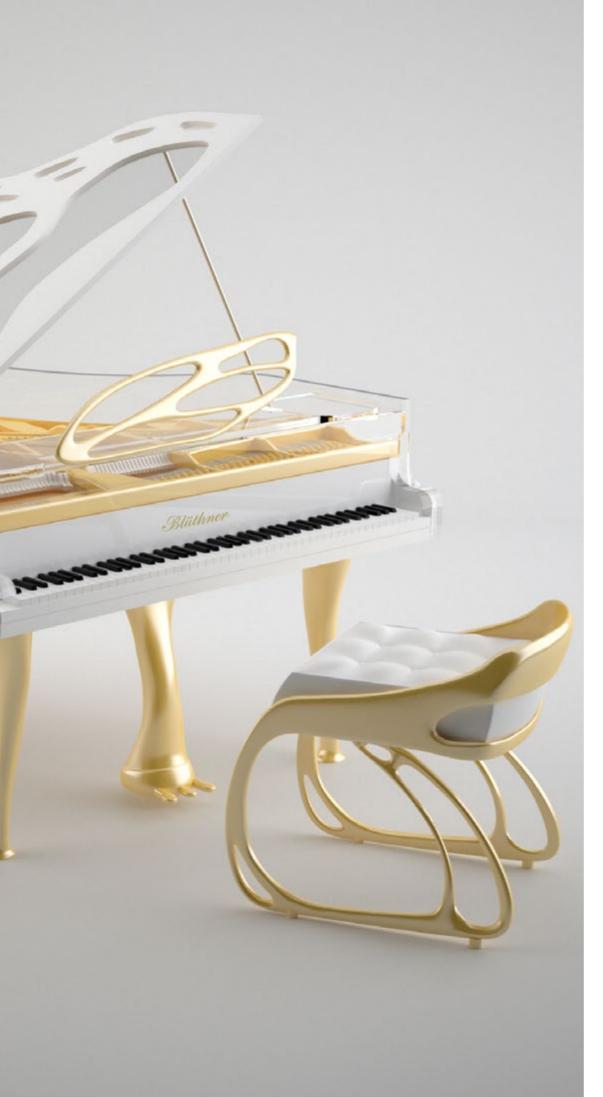

UCID HIVE XTRAVAGANZA







## Refined Luxury and Futuristic Elegance

An iconic grade Grand Piano fully customizable and manufactured by Blüthner Pianoforte Fabrik in Leipzig Germany. The exciting effort has driven Lucid imagination to a futuristic design that bustles their creative energies. The Hive Xtravaganza is for sure an assertive taste for refined luxury and futuristic elegance, escorting the unsurpassed Blüthner's Golden Tone.





## LUCID HIVE XTRAVAGANZA



# LUCID HIVE ELEGANCE







## Dazzling Futuristic Elegance

A sophisticated tailored Glamorous Grand Piano, refined luxury, dazzling futuristic elegance and an exquisite piece of tradition. An excellent and unique luxury design transparent Grand Pianos made in Germany.





## LUCID HIVE ELEGANCE



# LUCID BUTTERFLY







#### The World of Nature as an Inspiration.

This ethereal creature of a piano is an evolutionary sibling of Hive Elegance, only this time the inspiration is the wings of the Monarch Butterfly. The piano lid of Butterfly is made to look like a giant membrane, punctuated by the color-blocked transparent acrylic, turning this functional part of the piano into a stunning vision of bionic beauty. The music stand is also wing-shaped. In its asymmetrical sweep, it seems to be a living and breathing part of this revelatory designer piano. The semitransparent body is supported by elegant, curved legs. The matching bench is transformed into a cushioned half-chair, with each bionic curve repeating the butterfly motive of the piano.

## L U C I D **B U T T E R F L Y**







# LUCID ENZO







#