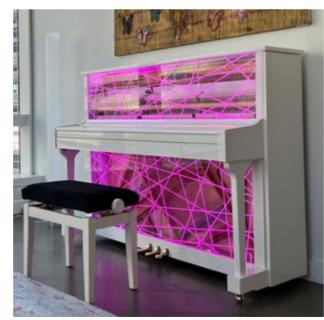

## LED ILLUMINATION

LED illumination with full Rainbow colors is available on most custom-built Lucid grand pianos. Indivisible to an eye, LED lights bring a new dimension of ambiente to your music room.