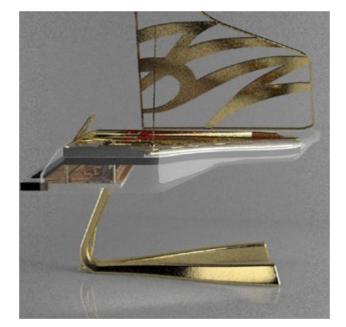

# LUCID ENZO

#### Innovative Design and Revolutionary Materials

A pianoforte mounted on a two-pronged metal pedestal, elegantly curved and splayed like a V-toed aeronautic sculpture. An artful combination of innovative design and revolutionary materials. The simplicity and purity of design are exemplified by this futuristic grand piano at rest, a piece of art.

L U C I D **E N Z O** 