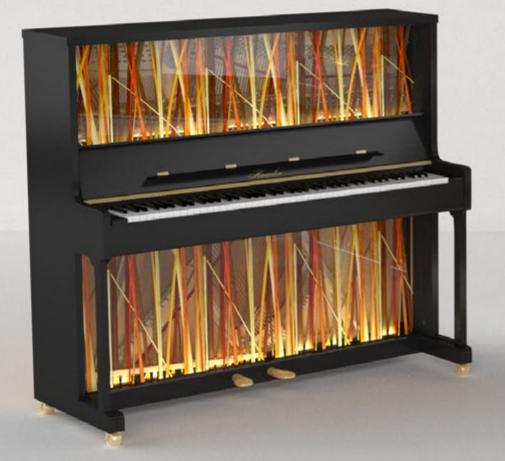

# TRAVELLER

UPRIGHT

#### Traveller Upright

If you thought the upright pianos are boring, think again! Traveller is inspired by the premium luggage trunks of a jetsetter variety. This design plays off of the square shape of the upright piano, outlining each verticality and horizontality with a beam and capping each corner, just like the luxury trunks of the iconic fashion brands. The front of the piano features decorative belt straps while the lid and the side handles are fashioned like luggage handles. Indeed there has never been an upright piano frivolously witty as Traveller.

• For the Antiquity lover, there is a Renaissance map of the world pattern.

• For a classic luxury lover, there is a diamond quilt in charcoal and gold, with burgundy straps

• For the glamorous trendsetter - a white quilt with rose gold and burgundy straps

# TRAVELLER UPRIGHT

lucidpianos.com | luxury-pianos.com