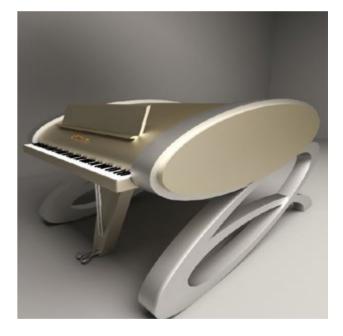

## LUCID HIVE XTRAVAGANZA

## Refined Luxury and Futuristic Elegance

An iconic grade Grand Piano fully customizable and manufactured by Blüthner Pianoforte Fabrik in Leipzig Germany. The exciting effort has driven Lucid imagination to a futuristic design that bustles their creative energies. The Hive Xtravaganza is for sure an assertive taste for refined luxury and futuristic elegance, escorting the unsurpassed Blüthner's Golden Tone.