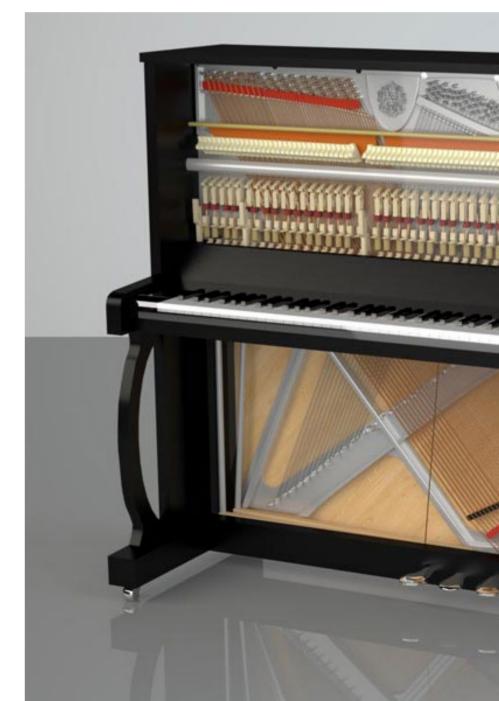

#### An Exquisite Sculptured Upright

This Lucid iDyllic fully transparent Upright piano exposes every movement of the components hidden inside so to enjoy the marvels of this exceptional Haessler manufactured Pianoforte.

#### **Exciting Possibilities**

We are delighted to introduce a new member of our transparent pianos family: Translucid Upright. Never has the upright instrument presented such exciting possibilities! The top and bottom acrylic panels reveal the intricacy of stringing, German piano action and solid spruce soundboard. But you get to be the designer choosing from available veneer finish, optional stencil image for the side of the instrument.