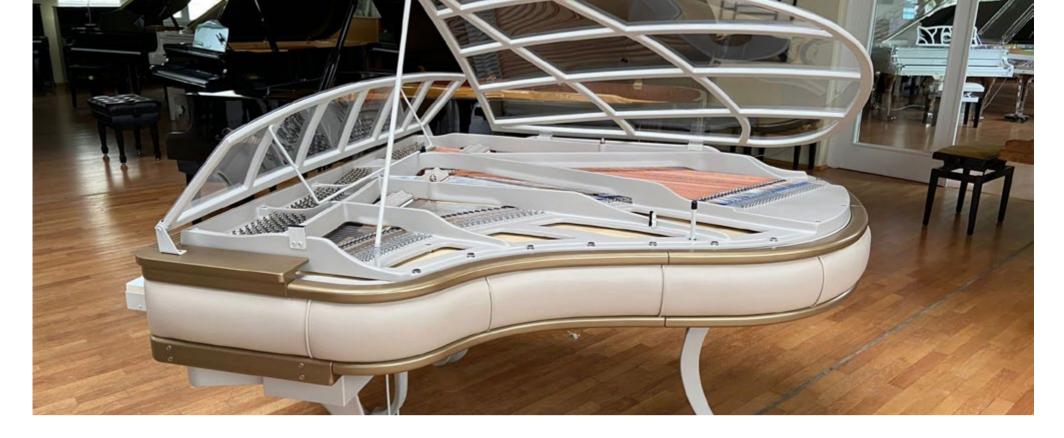

# LUCID **i D y I I i c** U P R I G H T

#### An Exquisite Sculptured Upright

This Lucid iDyllic fully transparent Upright piano exposes every movement of the components hidden inside so to enjoy the marvels of this exceptional Haessler manufactured Pianoforte.

# LUCID iDyllic UPRIGHT