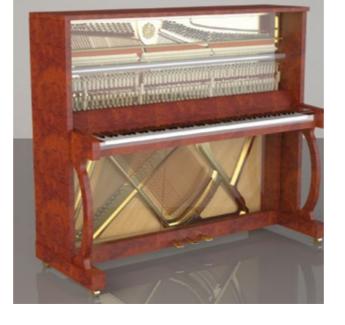

# TRANSLUCID

UPRIGHT

#### **Exciting Possibilities**

We are delighted to introduce a new member of our transparent pianos family: Translucid Upright. Never has the upright instrument presented such exciting possibilities! The top and bottom acrylic panels reveal the intricacy of stringing, German piano action and solid spruce soundboard. But you get to be the designer choosing from available veneer finish, optional stencil image for the side of the instrument.

# TRANSLUCID UPRIGHT

lucidpianos.com | luxury-pianos.com