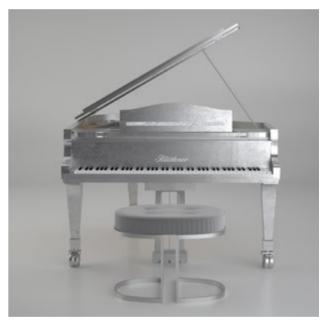

# ILUCIDPIANO

HANDCRAFTED EXCELLENCE BY BLÜTHNER SINCE 1853

LUCID Piano embodies Haute Couture Grand Piano Design. Refined luxury, contemporary and futuristic elegance escorted by the unsurpassed Blüthner's Pianoforte Golden Tone. Exceptional customized variations will make the Blüthner Crystal Piano elegant instrument enhance the interior decoration of any mega yacht, residence or hotel.

Each of our Grand Pianos is individually manufactured by Blüthner Pianoforte Fabrik in Leipzig, Germany.

Modern technology, choice materials, a touch of magic transparency, supervised manufacturing and final quality inspection by German Master craftsmen guarantees a lasting experience of unrivalled musical excitement. An advantageous value for the money, paired with a longstanding experience(since 1853) in traditional German piano craftsmanship are a guarantee for the consistency of our quality and an enjoyment for generations to come.

The iconic grade Blüthner-Lucid Grand Pianos can be customized with the most exclusive selection of high gloss polyester colors or veneer finishes in a fully or semi-transparent version with a matching frame and soundboard color. For the fully transparent version, Blüthner Pianoforte Factory reengineered and redefined the process as to how truly create a fully transparent Grand piano without bulky acrylic support beams and countless bolts. This instrument's translucency gives it the look of a fragile glass sculpture, while the durable acrylic design ensures that it will continue to look pristine.