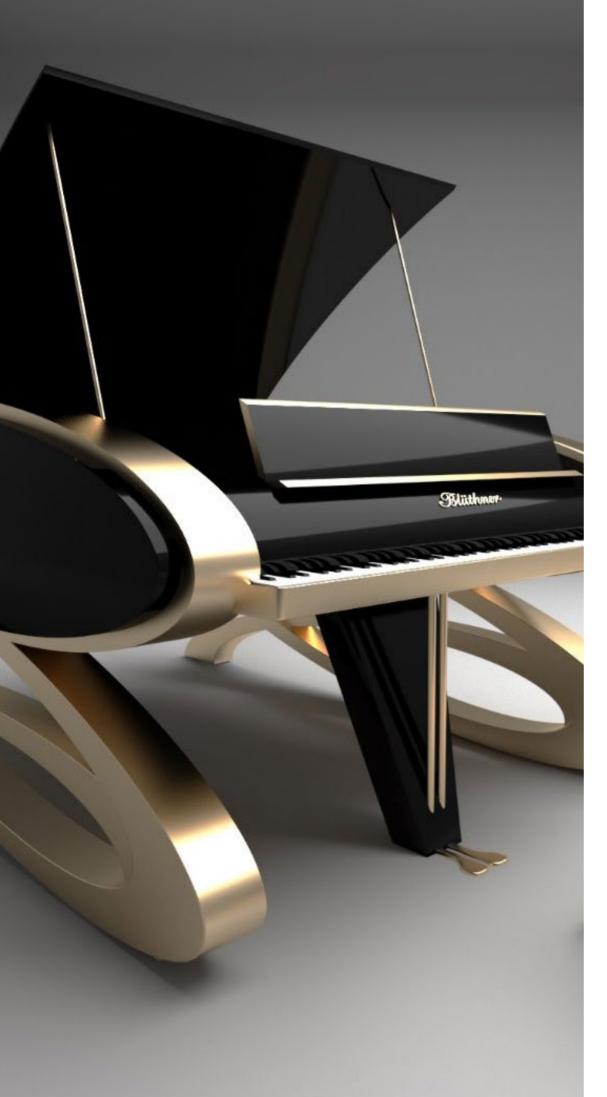

## LUCID TIARA ELEGANCE

#### Modern Piazza

This unique semi-transparent modern grand piano features a special curved V-shape leg design that adds stability as well as modern piazza. Realized in mixed materials the wooden rim (the body) can be finished in the veneer and/or color of your choosing. The new design element is a precious metal strip that traces the circumference of the piano's body, the TIARA. The TIARA can be made of chrome, gold or rose gold. Acrylic lid exposes the remarkable beauty of the piano action and adds just the right amount of transparency to this customized grand piano so that it refracts the light as the precious stones glisten in the royal tiara.

### LUCID TIARA ELEGANCE