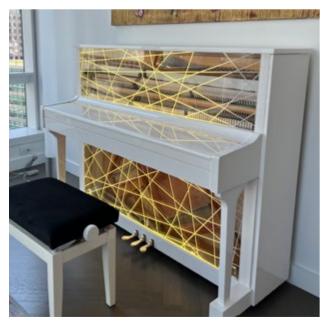

## LED ILLUMINATION

LED illumination with full Rainbow colors is available on most custom-built Lucid grand pianos. Indivisible to an eye, LED lights bring a new dimension of ambiente to your music room.