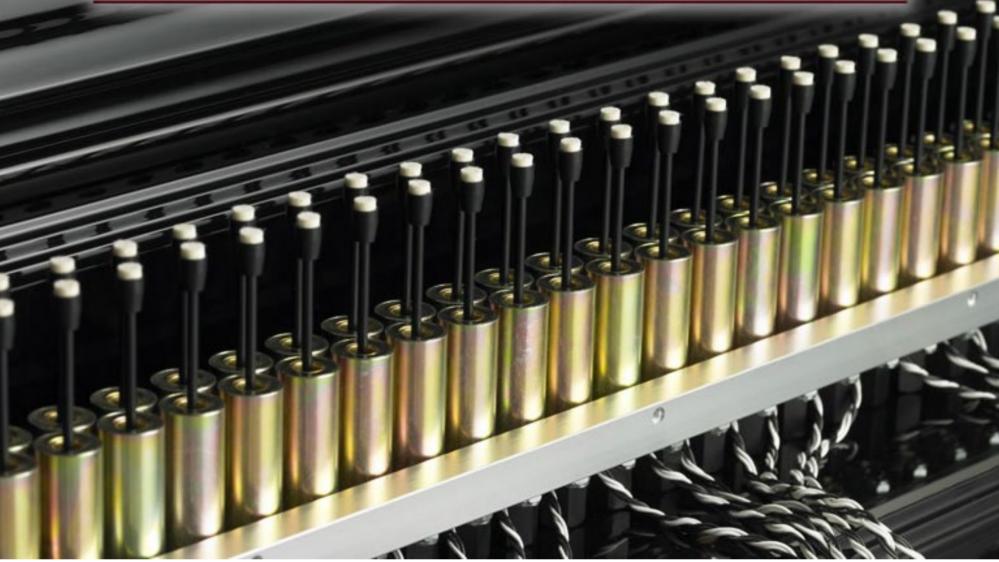

#### **Best in Class Solenoids**

PNOmation uses longer fully encased solenoids, which deliver better sound at soft dynamic. They are also corrosion-free and are selflubricating. The Controller User Interface is fully integrated into the body of the grand piano (or upright) so there is no visible 'box' hanging anywhere on the instrument. The actual technology is seemingly simple – as all things genius. The solenoid is installed at the back of the key and the infrared optical sensor determines the velocity and speed of the impact. It simply pushes up on the key end (conversely to finger striking it downwards) which activates the hammer which strikes the string. Clearly there is much more to it than just that. In today's self playing pianos the super computer calculates the nanoseconds' of the action to make sure the results are indistinguishable from the live performance.

# THE PNOMATION ENGINE

TUBULAR SOLENOID: The longer tubular body design delivers exacting control while playing planissimo (very soft) and maximizing force while playing fortissimo (very loud).