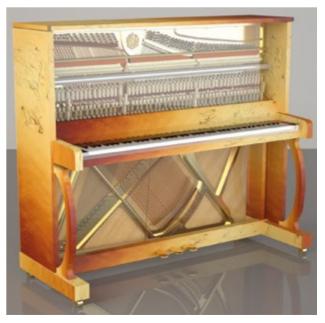

# TRANSLUCID DESIGN

UPRIGHT

#### New and Exciting Acrylic Panels

The new acrylic panels have inclusions of petals, gold and silver particles as well as grass that give depth and drama to their perfect transparency. As all technologies evolve forward the beauty of acrylic enters a new stage: custom inclusion and color graduations that truly deliver it to the realm of jewel-like creations. And that is how we adorn our Translucid Upright. Be the designer and select the kind of inclusion panel, inclusive engraved Skylines of your choice, you wish your Translucid Upright to possess. As with all Translucid pianos only the best materials are used by Bluthner's artisans at our fabled German factory.

# TRANSLUCID DESIGN UPRIGHT

lucidpianos.com | luxury-pianos.com