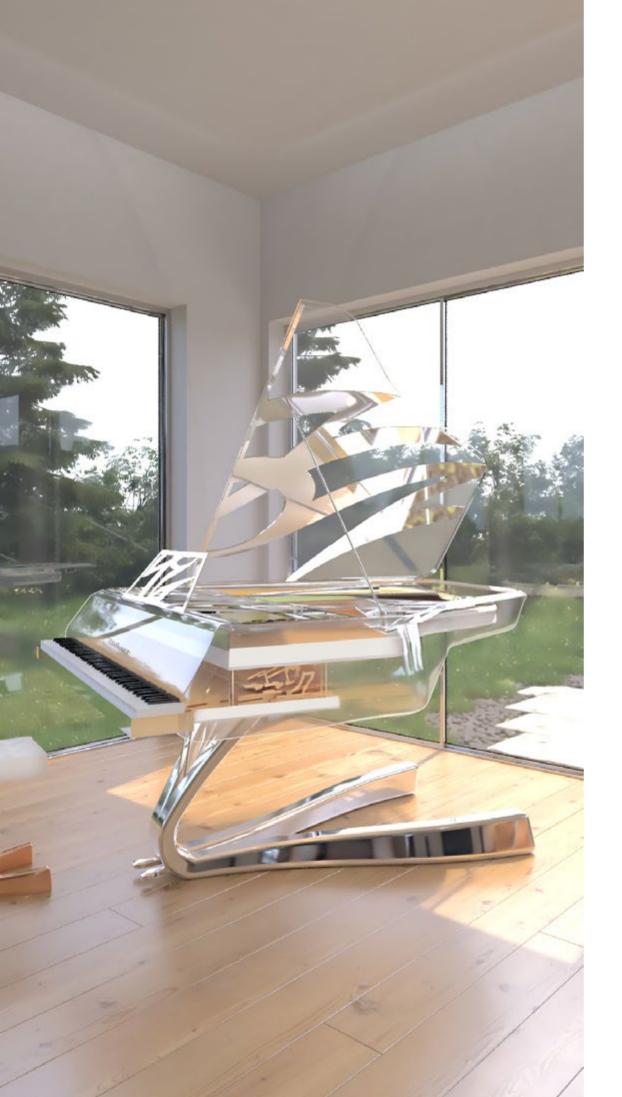

# ILUCIDPIANO

HANDCRAFTED EXCELLENCE BY BLÜTHNER SINCE 1853

LUCID Piano embodies Haute Couture Grand Piano Design. Refined luxury, contemporary and futuristic elegance escorted by the unsurpassed Blüthner's Pianoforte Golden Tone. Exceptional customized variations will make the Blüthner Crystal Piano elegant instrument enhance the interior decoration of any mega yacht, residence or hotel.

Each of our Grand Pianos is individually manufactured by Blüthner Pianoforte Fabrik in Leipzig, Germany.

Modern technology, choice materials, a touch of magic transparency, supervised manufacturing and final quality inspection by German Master craftsmen guarantees a lasting experience of unrivalled musical excitement. An advantageous value for the money, paired with a longstanding experience(since 1853) in traditional German piano craftsmanship are a guarantee for the consistency of our quality and an enjoyment for generations to come.

The iconic grade Blüthner-Lucid Grand Pianos can be customized with the most exclusive selection of high gloss polyester colors or veneer finishes in a fully or semi-transparent version with a matching frame and soundboard color. For the fully transparent version, Blüthner Pianoforte Factory reengineered and redefined the process as to how truly create a fully transparent Grand piano without bulky acrylic support beams and countless bolts. This instrument's translucency gives it the look of a fragile glass sculpture, while the durable acrylic design ensures that it will continue to look pristine.