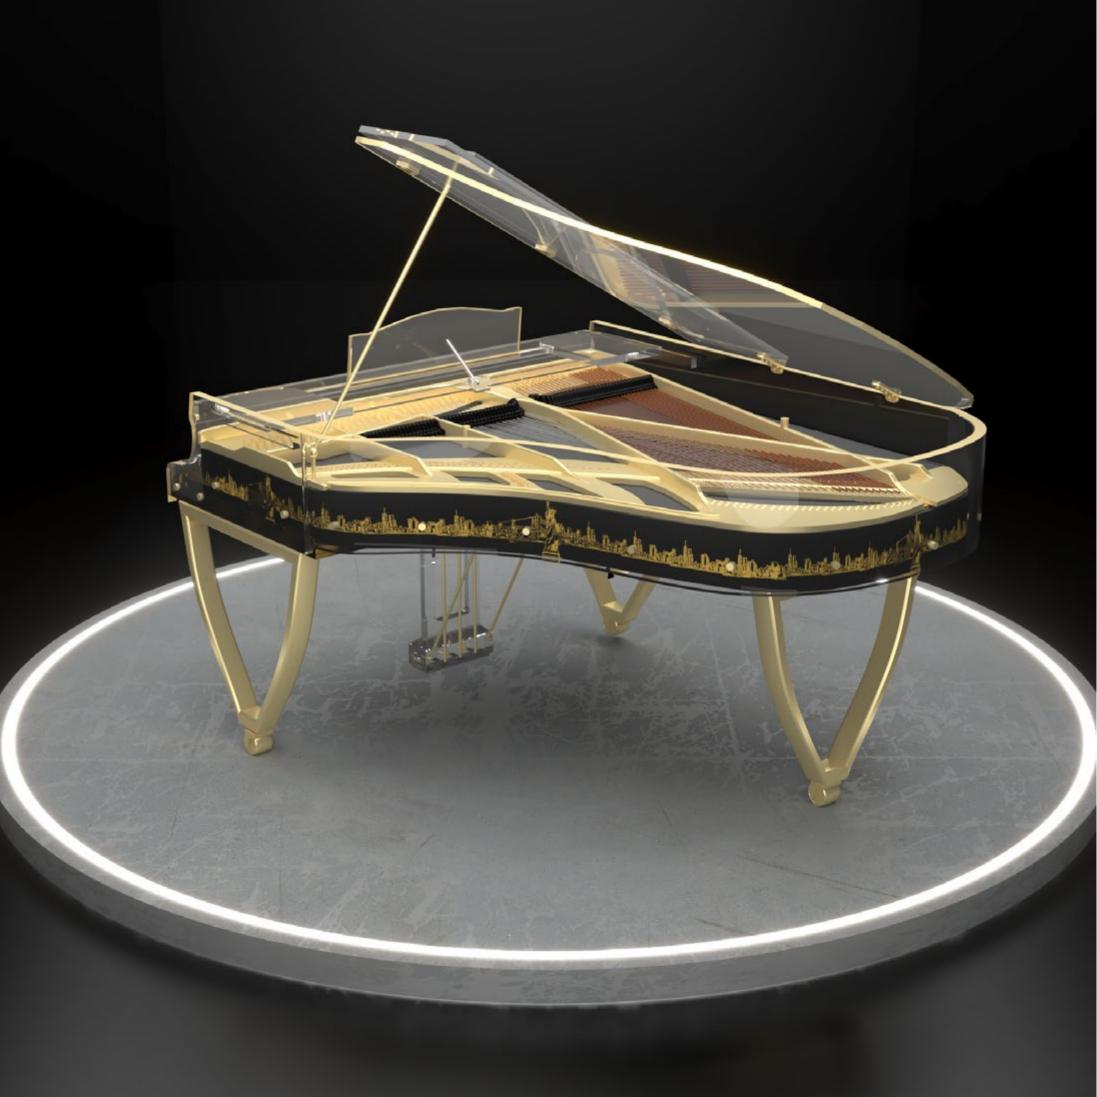

# ILUCIDPIANO

HANDCRAFTED EXCELLENCE BY BLÜTHNER SINCE 1853

LUCID Piano embodies Haute Couture Grand Piano Design. Refined luxury, contemporary and futuristic elegance escorted by the unsurpassed Blüthner's Pianoforte Golden Tone. Exceptional customized variations will make the Blüthner Crystal Piano elegant instrument enhance the interior decoration of any mega yacht, residence or hotel.

Each of our Grand Pianos is individually manufactured by Blüthner Pianoforte Fabrik in Leipzig, Germany.

Modern technology, choice materials, a touch of magic transparency, supervised manufacturing and final quality inspection by German Master craftsmen guarantees a lasting experience of unrivalled musical excitement. An advantageous value for the money, paired with a longstanding experience(since 1853) in traditional German piano craftsmanship are a guarantee for the consistency of our quality and an enjoyment for generations to come.

The iconic grade Blüthner-Lucid Grand Pianos can be customized with the most exclusive selection of high gloss polyester colors or veneer finishes in a fully or semi-transparent version with a matching frame and soundboard color. For the fully transparent version, Blüthner Pianoforte Factory reengineered and redefined the process as to how truly create a fully transparent Grand piano without bulky acrylic support beams and countless bolts. This instrument's translucency gives it the look of a fragile glass sculpture, while the durable acrylic design ensures that it will continue to look pristine.