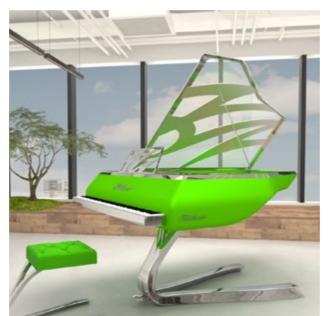

## LUCID HIVE XTRAVAGANZA

## Refined Luxury and Futuristic Elegance

An iconic grade Grand Piano fully customizable and manufactured by Blüthner Pianoforte Fabrik in Leipzig Germany. The exciting effort has driven Lucid imagination to a futuristic design that bustles their creative energies. The Hive Xtravaganza is for sure an assertive taste for refined luxury and futuristic elegance, escorting the unsurpassed Blüthner's Golden Tone.