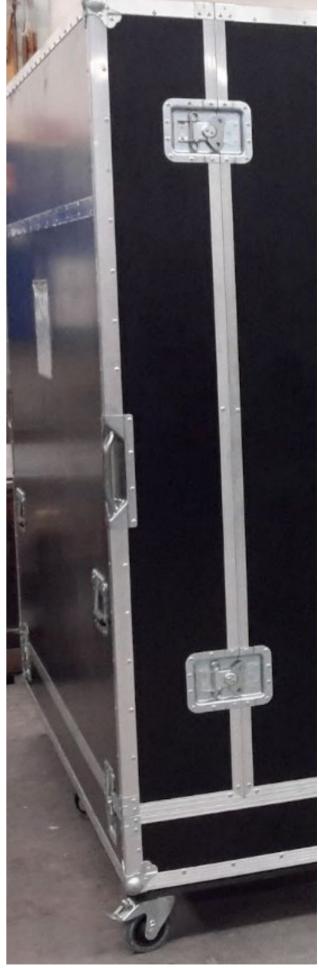

## WORLDWIDE DELIVERY

We use White Glove Worldwide delivery service that specializes in pianos. In case of international shipments wooden crates are used that are compliant with international rules and regulations. Pianos are typically flown by air freight and are always fully insured. Lucid Pianos can handle all customs, import duties and final deliveries. Feel free to enquire. Final delivery is arranged using a network of professional piano movers and piano technicians that can handle any task including the crane services to lift the piano through the window or balcony if that is deemed necessary. Our team is always present to ensure the superior quality of handling and assemblage of the piano in the final destination. Feel free to provide us with the images of the final location of your Lucid Piano and we will be happy to recommend suggested placement for the instrument. We can also provide you with more information on the long-term caring for your new and Unique Lucid Piano.