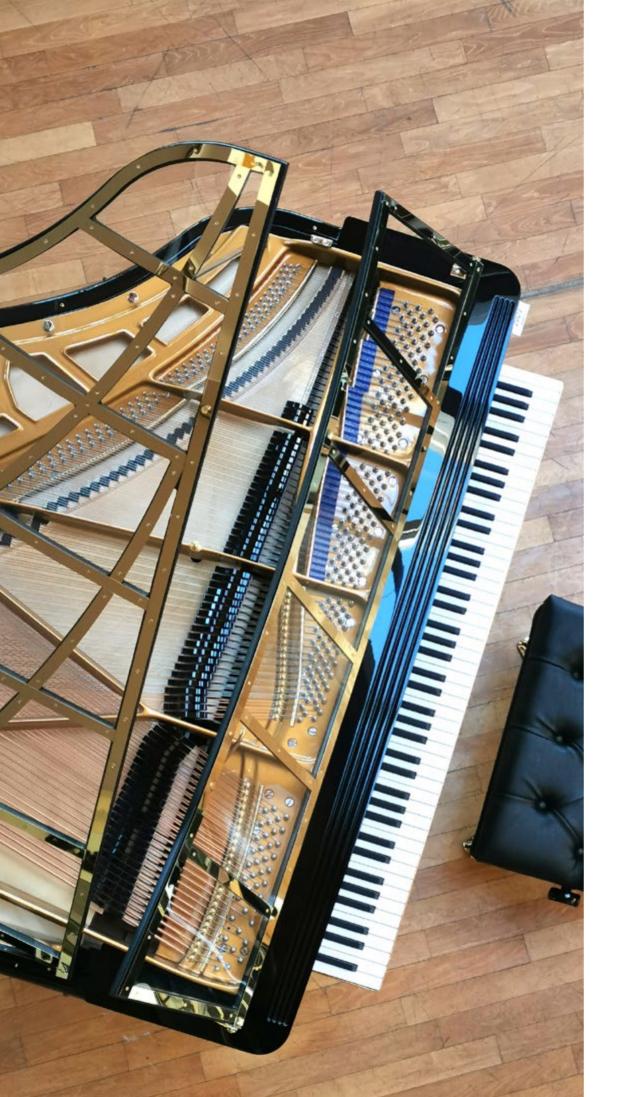

# ILUCIDPIANO

HANDCRAFTED EXCELLENCE BY BLÜTHNER SINCE 1853

LUCID Piano embodies Haute Couture Grand Piano Design. Refined luxury, contemporary and futuristic elegance escorted by the unsurpassed Blüthner's Pianoforte Golden Tone. Exceptional customized variations will make the Blüthner Crystal Piano elegant instrument enhance the interior decoration of any mega yacht, residence or hotel.

Each of our Grand Pianos is individually manufactured by Blüthner Pianoforte Fabrik in Leipzig, Germany.

Modern technology, choice materials, a touch of magic transparency, supervised manufacturing and final quality inspection by German Master craftsmen guarantees a lasting experience of unrivalled musical excitement. An advantageous value for the money, paired with a longstanding experience(since 1853) in traditional German piano craftsmanship are a guarantee for the consistency of our quality and an enjoyment for generations to come.

The iconic grade Blüthner-Lucid Grand Pianos can be customized with the most exclusive selection of high gloss polyester colors or veneer finishes in a fully or semi-transparent version with a matching frame and soundboard color. For the fully transparent version, Blüthner Pianoforte Factory reengineered and redefined the process as to how truly create a fully transparent Grand piano without bulky acrylic support beams and countless bolts. This instrument's translucency gives it the look of a fragile glass sculpture, while the durable acrylic design ensures that it will continue to look pristine.