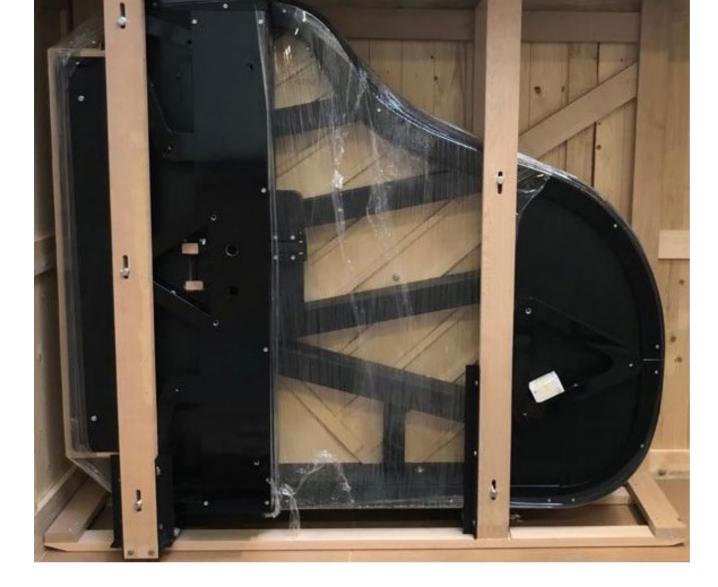

## WORLDWIDE DELIVERY

We use White Glove Worldwide delivery service that specializes in pianos. In case of international shipments wooden crates are used that are compliant with international rules and regulations. Pianos are typically flown by air freight and are always fully insured. Lucid Pianos can handle all customs, import duties and final deliveries. Feel free to enquire. Final delivery is arranged using a network of professional piano movers and piano technicians that can handle any task including the crane services to lift the piano through the window or balcony if that is deemed necessary. Our team is always present to ensure the superior quality of handling and assemblage of the piano in the final destination. Feel free to provide us with the images of the final location of your Lucid Piano and we will be happy to recommend suggested placement for the instrument. We can also provide you with more information on the long-term caring for your new and Unique Lucid Piano.