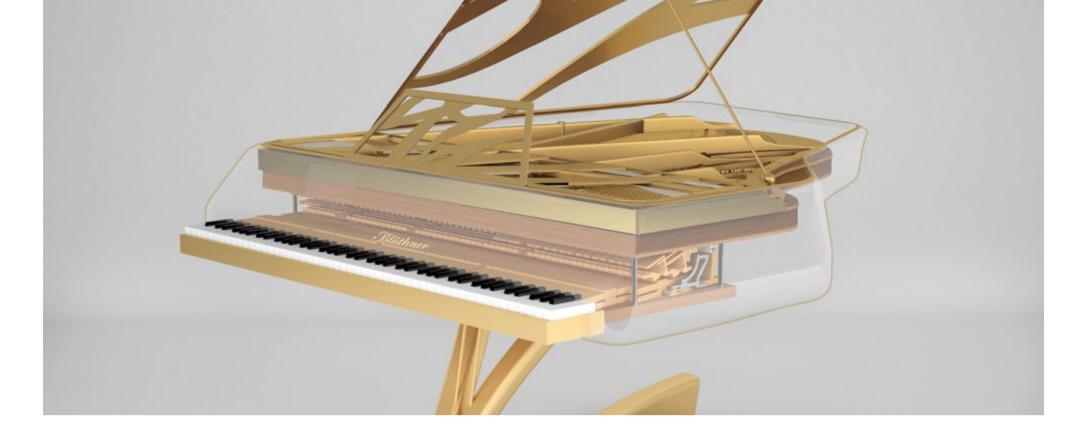

# LUCID GOLD LEAF

#### **Imperial Prestige**

The ethereal beauty of Gold-leafing has been worshiped since antiquity. The golden gleam of the surface elevates a gilded object into the realm of a treasure. The timeless classic shape of a perfectly proportioned Bluthner grand piano comes alive in a new way, covered entirely by a 24K Gold leaf. The intricate patterns of a hand-applied leafing are unique and inimitable, catching the light in their golden splendor. The gilding of the body matches the gold of the iron plate, creating an ultimate vision in gold. Like a crown jewel, Gold Leaf will astonish anyone who enters the space where it resides. Gold Leaf is available in all standard grand piano sizes.

#### Platinum leaf

For those who desire absolute luxury that transcends what is thought to be possible we have Platinum. Hand-applied platinum leafing is the most precious material to cover the piano with. Unlike silver, platinum does not tarnish over time so Platinum Leaf will bathe eternally in its silver glow. The classic shape of the body looks poetic and modern in a cool sheen of platinum leaf. This ultimate jewel of a piano is at once simple and lavish, understated, and awe-inspiring. Platinum Leaf is available in all standard grand piano sizes. Contact us for certain customization options.

## LUCID GOLD LEAF