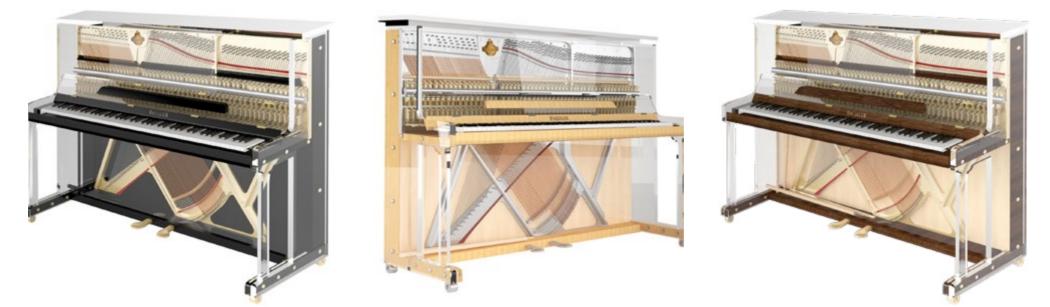

# TRANSLUCID

UPRIGHT

#### **Exciting Possibilities**

We are delighted to introduce a new member of our transparent pianos family: Translucid Upright. Never has the upright instrument presented such exciting possibilities! The top and bottom acrylic panels reveal the intricacy of stringing, German piano action and solid spruce soundboard. But you get to be the designer choosing from available veneer finish, optional stencil image for the side of the instrument.

# TRANSLUCID UPRIGHT

lucidpianos.com | luxury-pianos.com