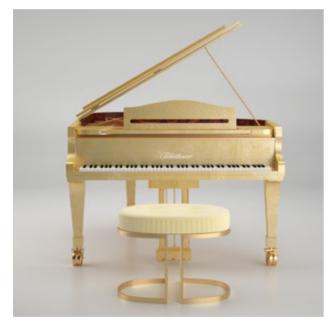

# LUCID GOLD LEAF

#### **Imperial Prestige**

The ethereal beauty of Gold-leafing has been worshiped since antiquity. The golden gleam of the surface elevates a gilded object into the realm of a treasure. The timeless classic shape of a perfectly proportioned Bluthner grand piano comes alive in a new way, covered entirely by a 24K Gold leaf. The intricate patterns of a hand-applied leafing are unique and inimitable, catching the light in their golden splendor. The gilding of the body matches the gold of the iron plate, creating an ultimate vision in gold. Like a crown jewel, Gold Leaf will astonish anyone who enters the space where it resides. Gold Leaf is available in all standard grand piano sizes.