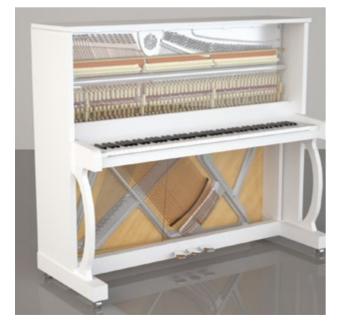

# LUCID **i D y I I i c** U P R I G H T

#### An Exquisite Sculptured Upright

This Lucid iDyllic fully transparent Upright piano exposes every movement of the components hidden inside so to enjoy the marvels of this exceptional Haessler manufactured Pianoforte.

# LUCID iDyllic UPRIGHT