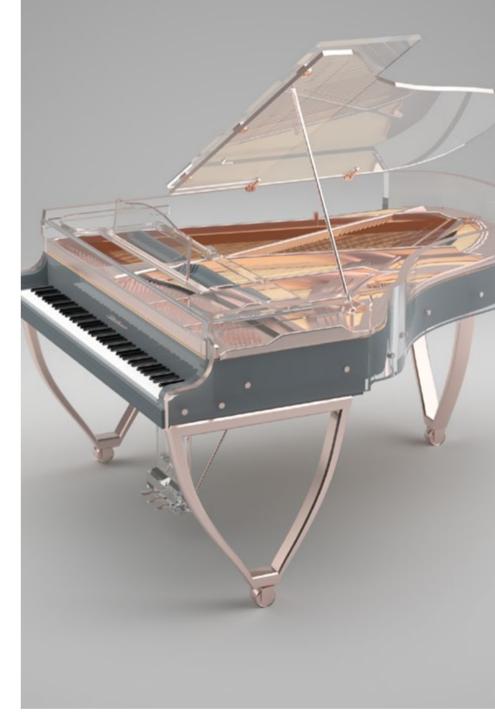

## LUCID E L E G A N C E

#### The Glamorous side of Elegance

An iconic grade grand piano that can be customized with the most exclusive selection of high gloss polyester colors or veneer finishes in a semi-transparent version with a matching frame and soundboard color.

Blüthner Quality manufacturing.

### LUCID ELEGANCE