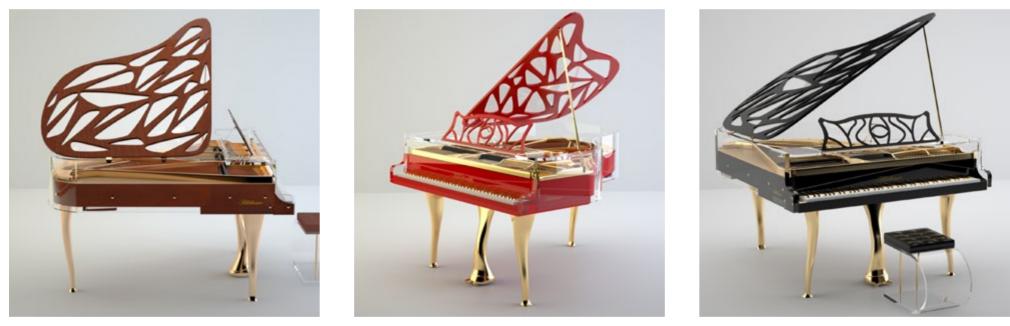

#### **PERSONALIZE YOUR PIANO**

A bespoke experience while personalizing your Lucid grand piano. Over 3 million combination options are available: different wood type veneers for the Rim or the Belt in the Lucid iDyllic Excellence piano model and also different colors, which could be selected from the extensive RAL color chart for the Rim or the Belt in the Lucid iDyllic Excellence model

the cast iron plate can be any RAL color but can be specially electroplated in: Chromed Silver, true to live 18 kt Gold, Rose Gold, Titanium, Satin Gold, Copper or the standard Brass Gold finish.

Extensive color choice for the soundboard: from varnished wood to any RAL color. Hardware parts like hinges, supporting rod, wheels and pedals: usually brass, chrome, rose gold but other colors are available as well.