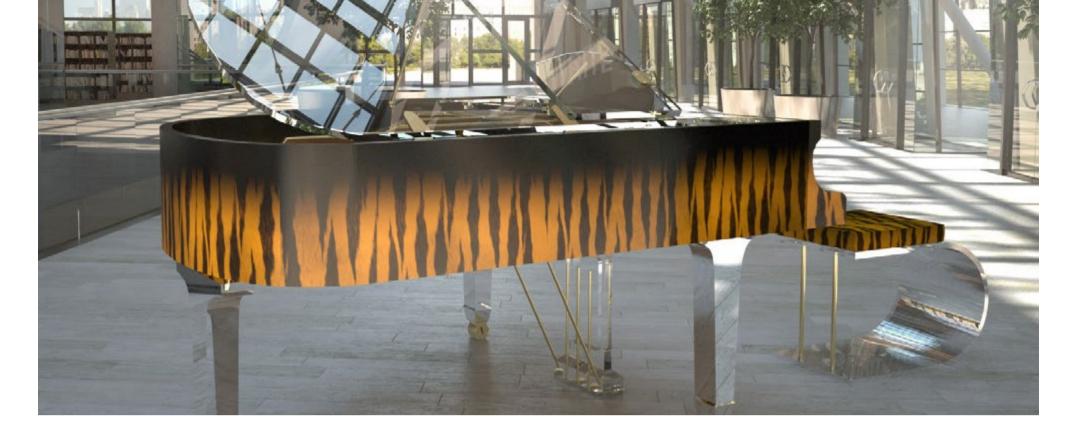

#### Panoramic or Extreme Variations

Capture your favorite images in the body of this customizable instrument. A semi-transparent version where the inner rim is decorated with different variations of panoramic images or your favorite artist painter with matching frame and soundboard. A shrink wrapped fantasy will decorate your most sophisticated leisure space.

### LUCID ELEGANCE Panoramic & extreme

lucidpianos.com | luxury-pianos.com