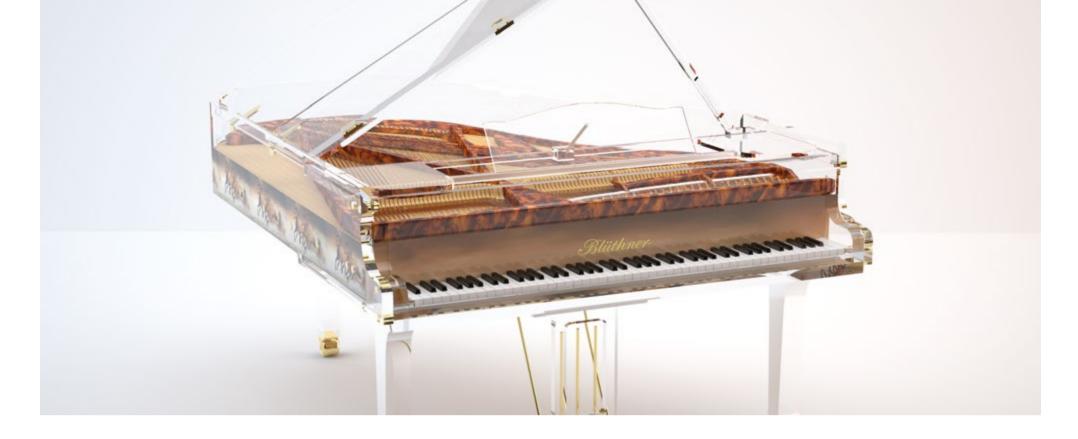

# ILUCIDPIANO

HANDCRAFTED EXCELLENCE BY BLÜTHNER SINCE 1853

LUCID Piano embodies Haute Couture Grand Piano Design. Refined luxury, contemporary and futuristic elegance escorted by the unsurpassed Blüthner's Pianoforte Golden Tone. Exceptional customized variations will make the Blüthner Crystal Piano elegant instrument enhance the interior decoration of any mega yacht, residence or hotel.

Each of our Grand Pianos is individually manufactured by Blüthner Pianoforte Fabrik in Leipzig, Germany.

Modern technology, choice materials, a touch of magic transparency, supervised manufacturing and final quality inspection by German Master craftsmen guarantees a lasting experience of unrivalled musical excitement. An advantageous value for the money, paired with a longstanding experience(since 1853) in traditional German piano craftsmanship are a guarantee for the consistency of our quality and an enjoyment for generations to come.

The iconic grade Blüthner-Lucid Grand Pianos can be customized with the most exclusive selection of high gloss polyester colors or veneer finishes in a fully or semi-transparent version with a matching frame and soundboard color. For the fully transparent version, Blüthner Pianoforte Factory reengineered and redefined the process as to how truly create a fully transparent Grand piano without bulky acrylic support beams and countless bolts. This instrument's translucency gives it the look of a fragile glass sculpture, while the durable acrylic design ensures that it will continue to look pristine.