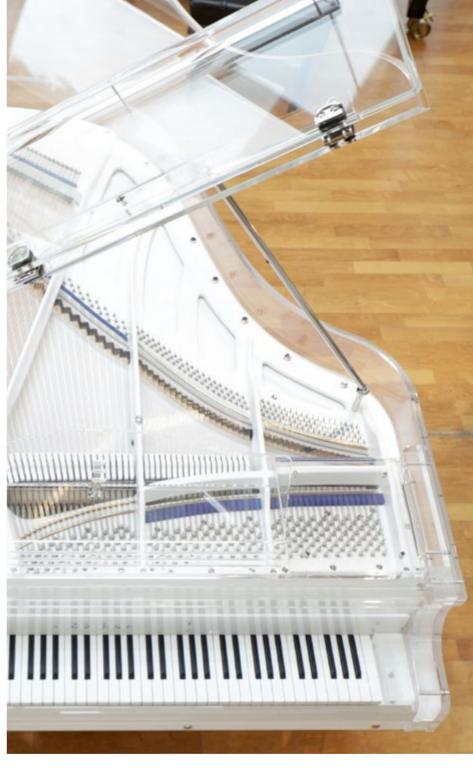

The iconic grade Blüthner-Lucid Grand Pianos can be customized with the most exclusive selection of high gloss polyester colors or veneer finishes in a fully or semi-transparent version with a matching frame and soundboard color. For the fully transparent version, Blüthner Pianoforte Factory reengineered and redefined the process as to how truly create a fully transparent Grand piano without bulky acrylic support beams and countless bolts. This instrument's translucency gives it the look of a fragile glass sculpture, while the durable acrylic design ensures that it will continue to look pristine.