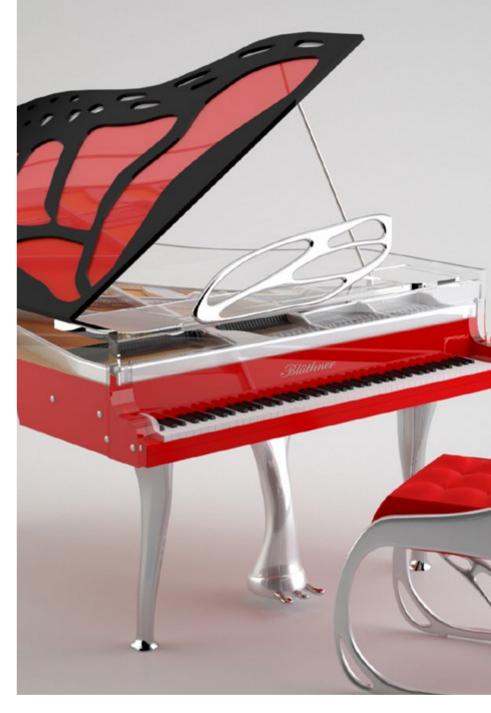

ID HIVE XTRAVAGANZA







## Refined Luxury and Futuristic Elegance

An iconic grade Grand Piano fully customizable and manufactured by Blüthner Pianoforte Fabrik in Leipzig Germany. The exciting effort has driven Lucid imagination to a futuristic design that bustles their creative energies. The Hive Xtravaganza is for sure an assertive taste for refined luxury and futuristic elegance, escorting the unsurpassed Blüthner's Golden Tone.





## LUCID HIVE XTRAVAGANZA



# LUCID HIVE ELEGANCE







## Dazzling Futuristic Elegance

A sophisticated tailored Glamorous Grand Piano, refined luxury, dazzling futuristic elegance and an exquisite piece of tradition. An excellent and unique luxury design transparent Grand Pianos made in Germany.





## LUCID HIVE ELEGANCE



# LUCID BUTTERFLY







#### The World of Nature as an Inspiration.

This ethereal creature of a piano is an evolutionary sibling of Hive Elegance, only this time the inspiration is the wings of the Monarch Butterfly. The piano lid of Butterfly is made to look like a giant membrane, punctuated by the color-blocked transparent acrylic, turning this functional part of the piano into a stunning vision of bionic beauty. The music stand is also wing-shaped. In its asymmetrical sweep, it seems to be a living and breathing part of this revelatory designer piano. The semitransparent body is supported by elegant, curved legs. The matching bench is transformed into a cushioned half-chair, with each bionic curve repeating the butterfly motive of the piano.

## L U C I D **B U T T E R F L Y**







# LUCID ENZO







###