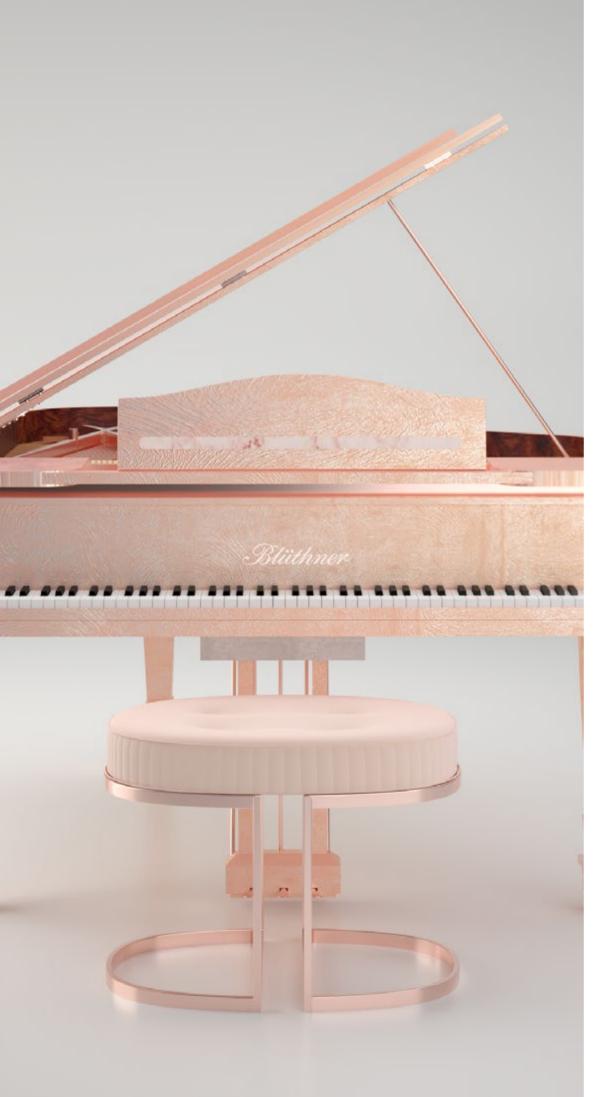

# LUCID GOLD LEAF

#### **Imperial Prestige**

The ethereal beauty of Gold-leafing has been worshiped since antiquity. The golden gleam of the surface elevates a gilded object into the realm of a treasure. The timeless classic shape of a perfectly proportioned Bluthner grand piano comes alive in a new way, covered entirely by a 24K Gold leaf. The intricate patterns of a hand-applied leafing are unique and inimitable, catching the light in their golden splendor. The gilding of the body matches the gold of the iron plate, creating an ultimate vision in gold. Like a crown jewel, Gold Leaf will astonish anyone who enters the space where it resides. Gold Leaf is available in all standard grand piano sizes.

## LUCID GOLD LEAF