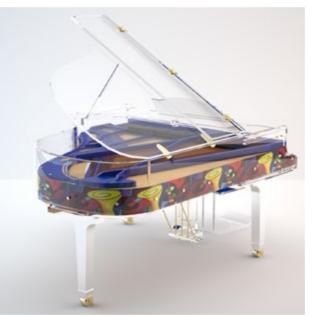

#### Panoramic or Extreme Variations

Capture your favorite images in the body of this customizable instrument. A semi-transparent version where the inner rim is decorated with different variations of panoramic images or your favorite artist painter with matching frame and soundboard. A shrink wrapped fantasy will decorate your most sophisticated leisure space.

### LUCID ELEGANCE Panoramic & extreme

lucidpianos.com | luxury-pianos.com