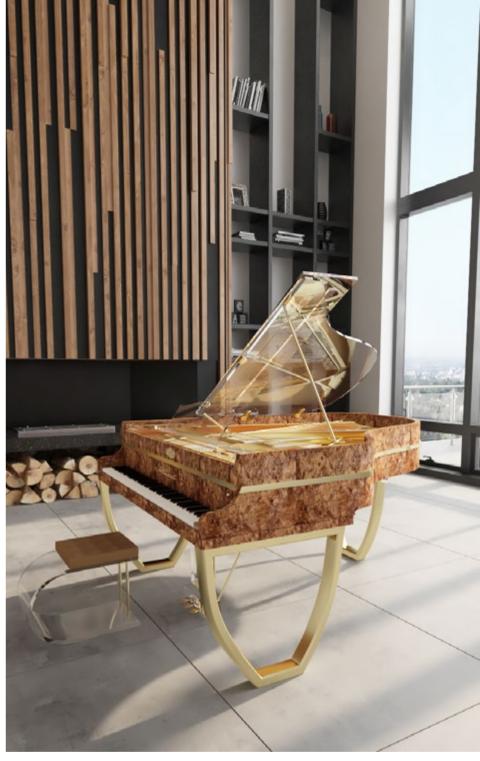

# ILUCIDPIANO

HANDCRAFTED EXCELLENCE BY BLÜTHNER SINCE 1853

LUCID Piano embodies Haute Couture Grand Piano Design. Refined luxury, contemporary and futuristic elegance escorted by the unsurpassed Blüthner's Pianoforte Golden Tone. Exceptional customized variations will make the Blüthner Crystal Piano elegant instrument enhance the interior decoration of any mega yacht, residence or hotel.

Each of our Grand Pianos is individually manufactured by Blüthner Pianoforte Fabrik in Leipzig, Germany.

Modern technology, choice materials, a touch of magic transparency, supervised manufacturing and final quality inspection by German Master craftsmen guarantees a lasting experience of unrivalled musical excitement. An advantageous value for the money, paired with a longstanding experience(since 1853) in traditional German piano craftsmanship are a guarantee for the consistency of our quality and an enjoyment for generations to come.

The iconic grade Blüthner-Lucid Grand Pianos can be customized with the most exclusive selection of high gloss polyester colors or veneer finishes in a fully or semi-transparent version with a matching frame and soundboard color. For the fully transparent version, Blüthner Pianoforte Factory reengineered and redefined the process as to how truly create a fully transparent Grand piano without bulky acrylic support beams and countless bolts. This instrument's translucency gives it the look of a fragile glass sculpture, while the durable acrylic design ensures that it will continue to look pristine.