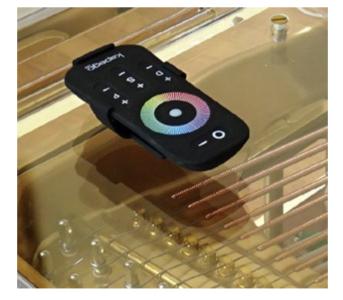

## LED ILLUMINATION

LED illumination with full Rainbow colors is available on most custom-built Lucid grand pianos. Indivisible to an eye, LED lights bring a new dimension of ambiente to your music room.