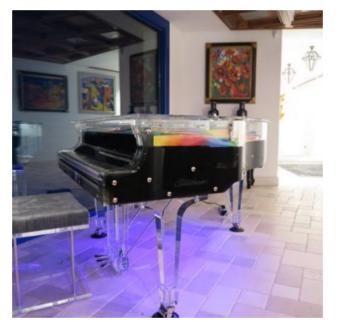

## LED ILLUMINATION

LED illumination with full Rainbow colors is available on most custom-built Lucid grand pianos. Indivisible to an eye, LED lights bring a new dimension of ambiente to your music room.