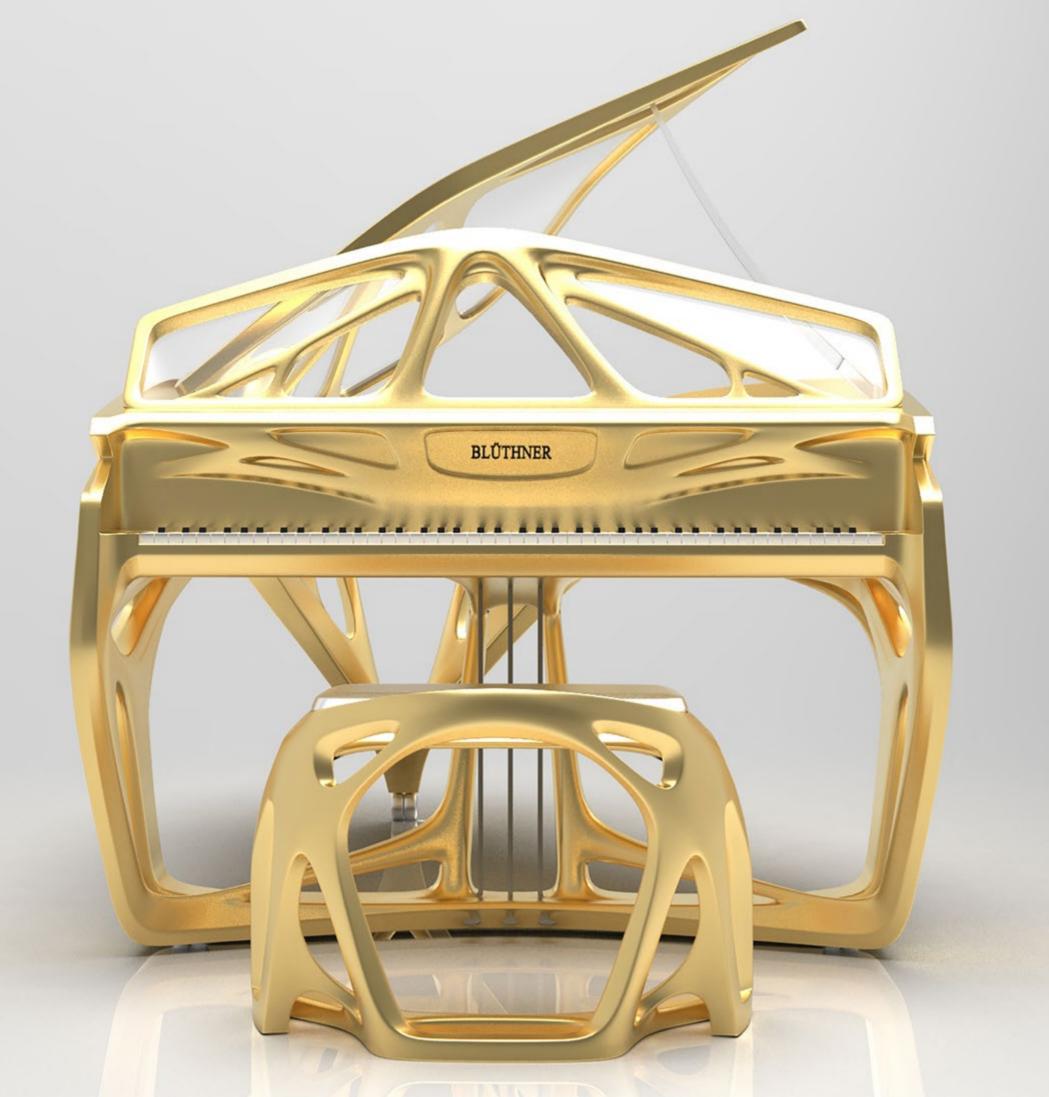

# LUCID GOLD LEAF

#### **Imperial Prestige**

The ethereal beauty of Gold-leafing has been worshiped since antiquity. The golden gleam of the surface elevates a gilded object into the realm of a treasure. The timeless classic shape of a perfectly proportioned Bluthner grand piano comes alive in a new way, covered entirely by a 24K Gold leaf. The intricate patterns of a hand-applied leafing are unique and inimitable, catching the light in their golden splendor. The gilding of the body matches the gold of the iron plate, creating an ultimate vision in gold. Like a crown jewel, Gold Leaf will astonish anyone who enters the space where it resides. Gold Leaf is available in all standard grand piano sizes.

#### Platinum leaf

For those who desire absolute luxury that transcends what is thought to be possible we have Platinum. Hand-applied platinum leafing is the most precious material to cover the piano with. Unlike silver, platinum does not tarnish over time so Platinum Leaf will bathe eternally in its silver glow. The classic shape of the body looks poetic and modern in a cool sheen of platinum leaf. This ultimate jewel of a piano is at once simple and lavish, understated, and awe-inspiring. Platinum Leaf is available in all standard grand piano sizes. Contact us for certain customization options.

## LUCID GOLD LEAF