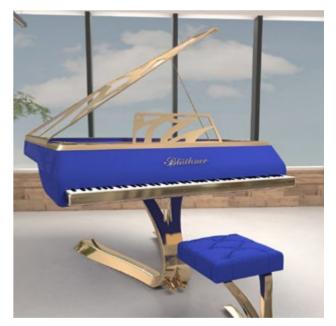

## LUCID TIARA ELEGANCE

#### Modern Piazza

This unique semi-transparent modern grand piano features a special curved V-shape leg design that adds stability as well as modern piazza. Realized in mixed materials the wooden rim (the body) can be finished in the veneer and/or color of your choosing. The new design element is a precious metal strip that traces the circumference of the piano's body, the TIARA. The TIARA can be made of chrome, gold or rose gold. Acrylic lid exposes the remarkable beauty of the piano action and adds just the right amount of transparency to this customized grand piano so that it refracts the light as the precious stones glisten in the royal tiara.

### LUCID TIARA ELEGANCE