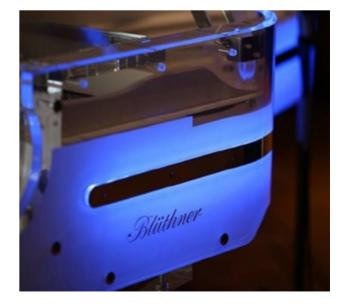

## LED ILLUMINATION

LED illumination with full Rainbow colors is available on most custom-built Lucid grand pianos. Indivisible to an eye, LED lights bring a new dimension of ambiente to your music room.