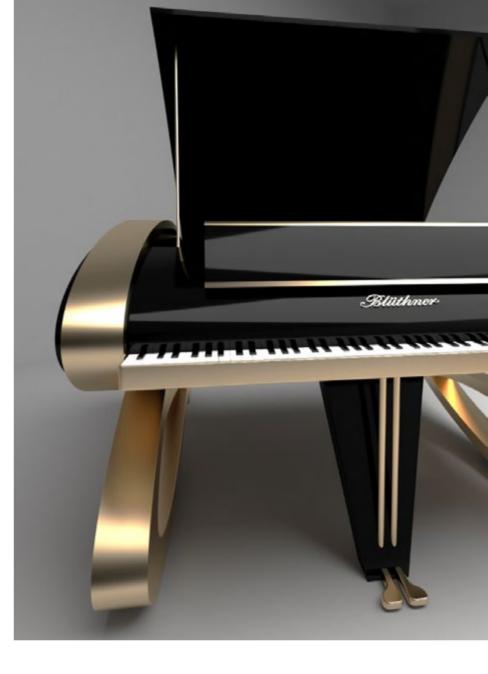

## LUCID HIVE XTRAVAGANZA

## Refined Luxury and Futuristic Elegance

An iconic grade Grand Piano fully customizable and manufactured by Blüthner Pianoforte Fabrik in Leipzig Germany. The exciting effort has driven Lucid imagination to a futuristic design that bustles their creative energies. The Hive Xtravaganza is for sure an assertive taste for refined luxury and futuristic elegance, escorting the unsurpassed Blüthner's Golden Tone.