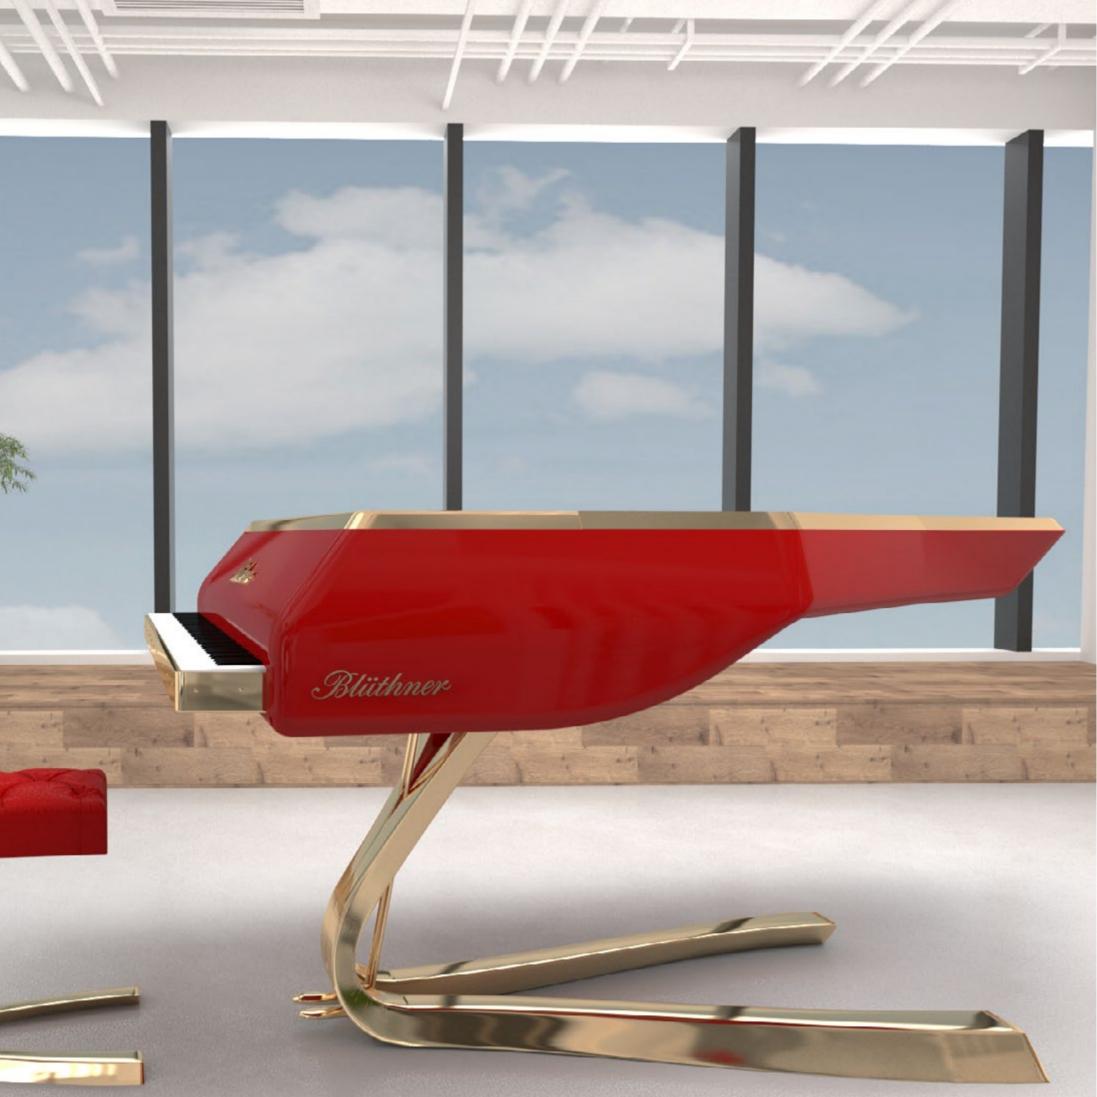

# LUCID ENZO

#### Innovative Design and Revolutionary Materials

A pianoforte mounted on a two-pronged metal pedestal, elegantly curved and splayed like a V-toed aeronautic sculpture. An artful combination of innovative design and revolutionary materials. The simplicity and purity of design are exemplified by this futuristic grand piano at rest, a piece of art.

L U C I D **E N Z O** 