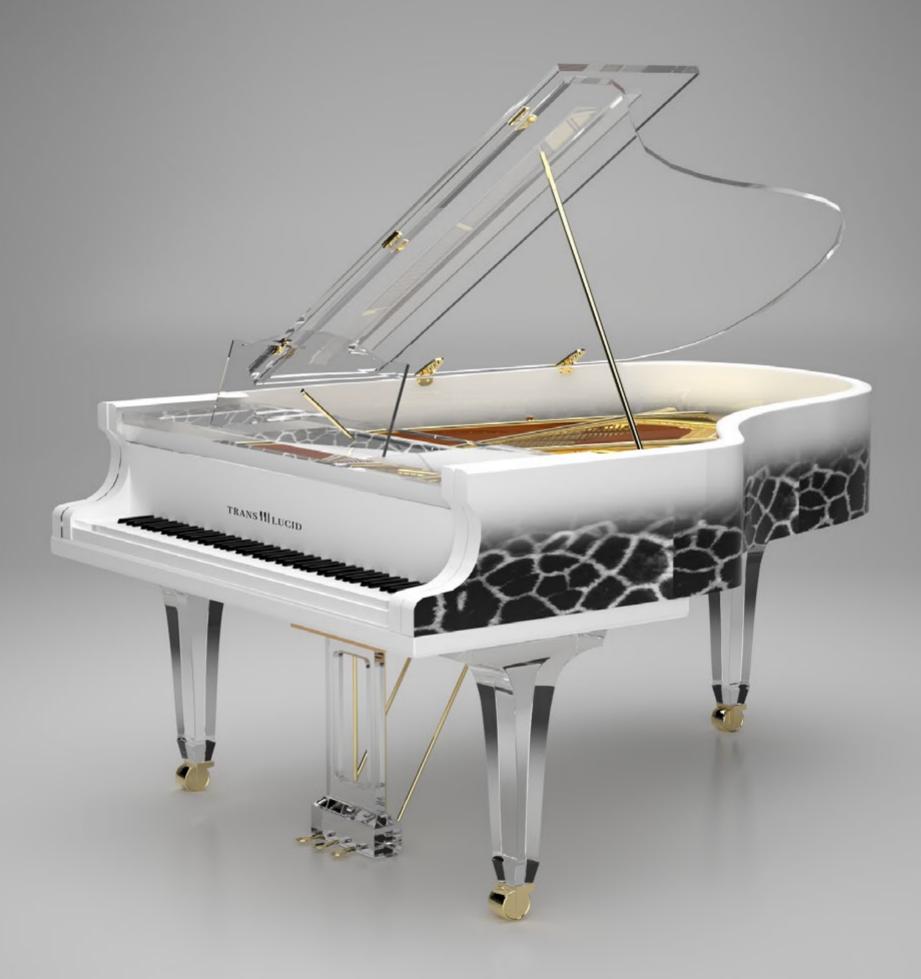

## TRANSLUCID **TIARA**

#### TIARA with a Touch of Transparency

New in 2021, a unique piano with a touch of transparency features unique V-shape leg design and traditional wooden body that can be ordered in any color and veneer.

### T R A N S L U C I D **T I A R A**