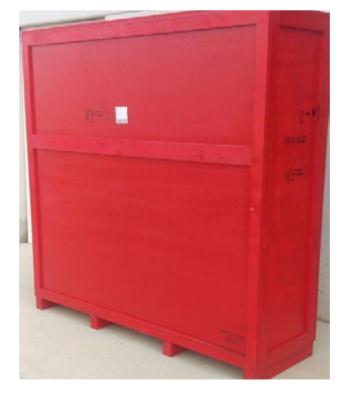

## WORLDWIDE DELIVERY

We use White Glove Worldwide delivery service that specializes in pianos. In case of international shipments wooden crates are used that are compliant with international rules and regulations. Pianos are typically flown by air freight and are always fully insured. Lucid Pianos can handle all customs, import duties and final deliveries. Feel free to enquire. Final delivery is arranged using a network of professional piano movers and piano technicians that can handle any task including the crane services to lift the piano through the window or balcony if that is deemed necessary. Our team is always present to ensure the superior quality of handling and assemblage of the piano in the final destination. Feel free to provide us with the images of the final location of your Lucid Piano and we will be happy to recommend suggested placement for the instrument. We can also provide you with more information on the long-term caring for your new and Unique Lucid Piano.