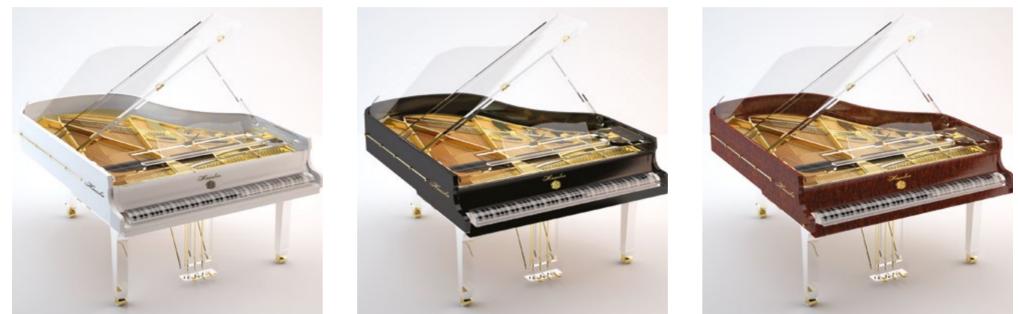

The iconic grade Blüthner-Lucid Grand Pianos can be customized with the most exclusive selection of high gloss polyester colors or veneer finishes in a fully or semi-transparent version with a matching frame and soundboard color. For the fully transparent version, Blüthner Pianoforte Factory reengineered and redefined the process as to how truly create a fully transparent Grand piano without bulky acrylic support beams and countless bolts. This instrument's translucency gives it the look of a fragile glass sculpture, while the durable acrylic design ensures that it will continue to look pristine.