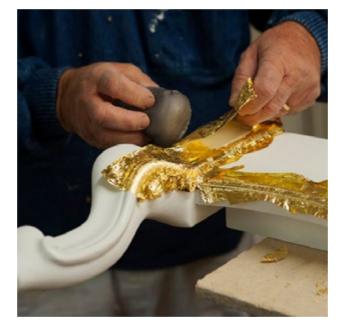

# LUCID GOLD LEAF

#### **Imperial Prestige**

The ethereal beauty of Gold-leafing has been worshiped since antiquity. The golden gleam of the surface elevates a gilded object into the realm of a treasure. The timeless classic shape of a perfectly proportioned Bluthner grand piano comes alive in a new way, covered entirely by a 24K Gold leaf. The intricate patterns of a hand-applied leafing are unique and inimitable, catching the light in their golden splendor. The gilding of the body matches the gold of the iron plate, creating an ultimate vision in gold. Like a crown jewel, Gold Leaf will astonish anyone who enters the space where it resides. Gold Leaf is available in all standard grand piano sizes.