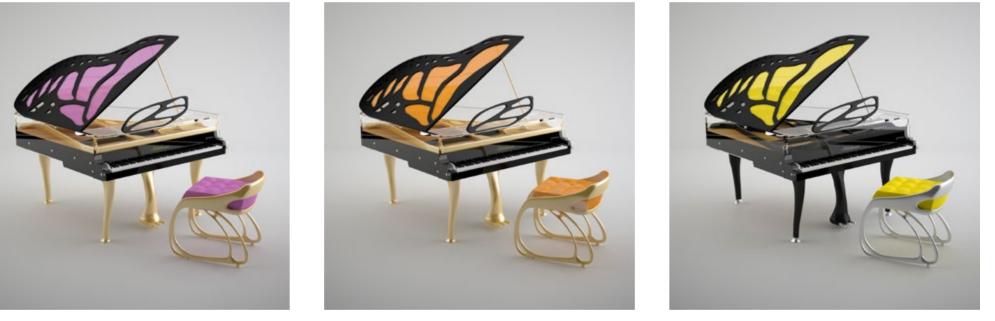

# LUCID BUTTERFLY

#### The World of Nature as an Inspiration.

This ethereal creature of a piano is an evolutionary sibling of Hive Elegance, only this time the inspiration is the wings of the Monarch Butterfly. The piano lid of Butterfly is made to look like a giant membrane, punctuated by the color-blocked transparent acrylic, turning this functional part of the piano into a stunning vision of bionic beauty. The music stand is also wing-shaped. In its asymmetrical sweep, it seems to be a living and breathing part of this revelatory designer piano. The semitransparent body is supported by elegant, curved legs. The matching bench is transformed into a cushioned half-chair, with each bionic curve repeating the butterfly motive of the piano.

## L U C I D **B U T T E R F L Y**