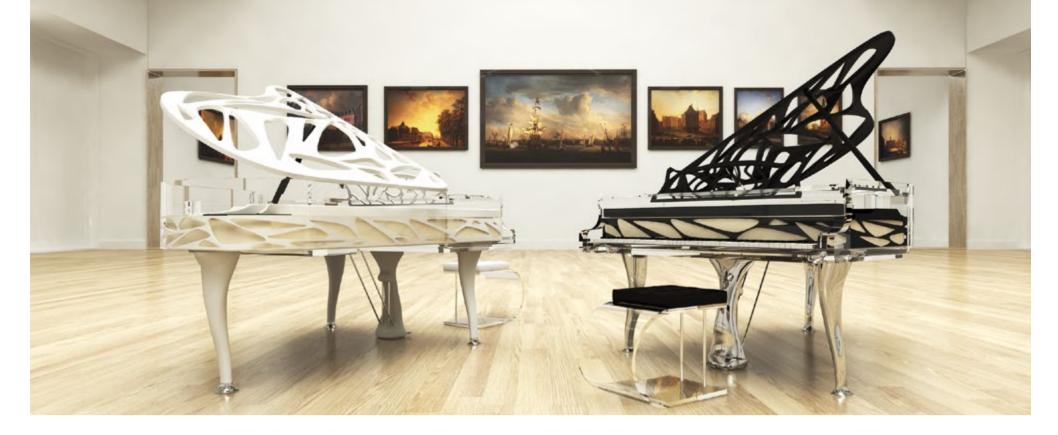

# ILUCIDPIANO

HANDCRAFTED EXCELLENCE BY BLÜTHNER SINCE 1853

LUCID Piano embodies Haute Couture Grand Piano Design. Refined luxury, contemporary and futuristic elegance escorted by the unsurpassed Blüthner's Pianoforte Golden Tone. Exceptional customized variations will make the Blüthner Crystal Piano elegant instrument enhance the interior decoration of any mega yacht, residence or hotel.

Each of our Grand Pianos is individually manufactured by Blüthner Pianoforte Fabrik in Leipzig, Germany.

Modern technology, choice materials, a touch of magic transparency, supervised manufacturing and final quality inspection by German Master craftsmen guarantees a lasting experience of unrivalled musical excitement. An advantageous value for the money, paired with a longstanding experience(since 1853) in traditional German piano craftsmanship are a guarantee for the consistency of our quality and an enjoyment for generations to come.

The iconic grade Blüthner-Lucid Grand Pianos can be customized with the most exclusive selection of high gloss polyester colors or veneer finishes in a fully or semi-transparent version with a matching frame and soundboard color. For the fully transparent version, Blüthner Pianoforte Factory reengineered and redefined the process as to how truly create a fully transparent Grand piano without bulky acrylic support beams and countless bolts. This instrument's translucency gives it the look of a fragile glass sculpture, while the durable acrylic design ensures that it will continue to look pristine.