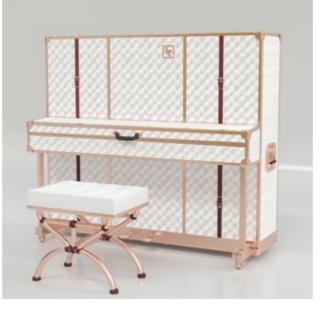

# TRAVELLER

UPRIGHT

#### Traveller Upright

If you thought the upright pianos are boring, think again! Traveller is inspired by the premium luggage trunks of a jetsetter variety. This design plays off of the square shape of the upright piano, outlining each verticality and horizontality with a beam and capping each corner, just like the luxury trunks of the iconic fashion brands. The front of the piano features decorative belt straps while the lid and the side handles are fashioned like luggage handles. Indeed there has never been an upright piano frivolously witty as Traveller.

• For the Antiquity lover, there is a Renaissance map of the world pattern.

• For a classic luxury lover, there is a diamond quilt in charcoal and gold, with burgundy straps

• For the glamorous trendsetter - a white quilt with rose gold and burgundy straps