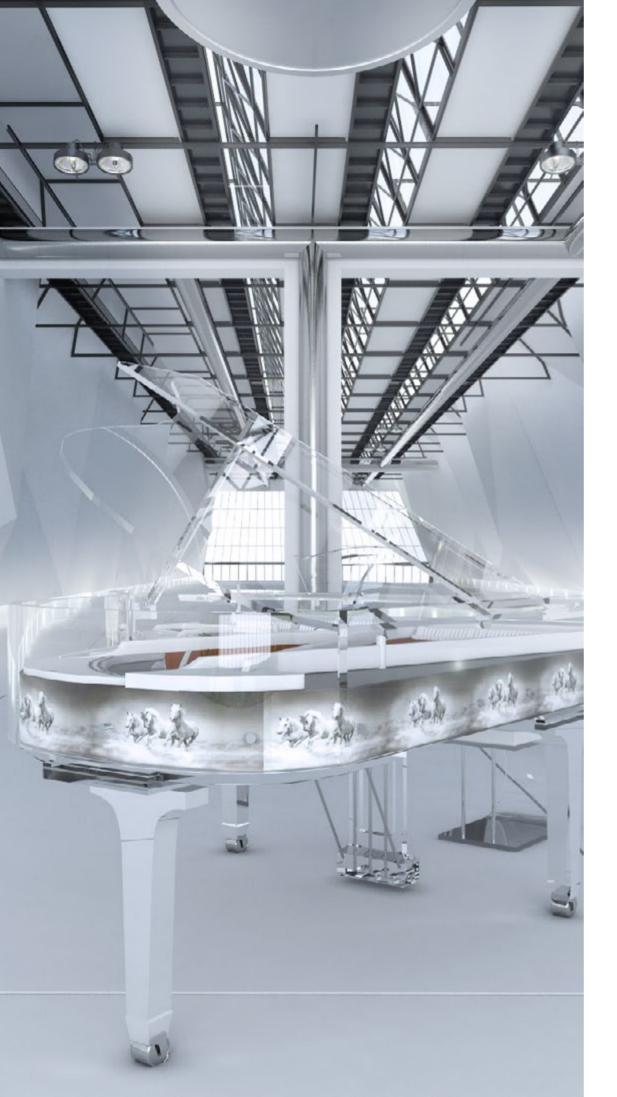

#### Panoramic or Extreme Variations

Capture your favorite images in the body of this customizable instrument. A semi-transparent version where the inner rim is decorated with different variations of panoramic images or your favorite artist painter with matching frame and soundboard. A shrink wrapped fantasy will decorate your most sophisticated leisure space.

### LUCID ELEGANCE Panoramic & extreme

lucidpianos.com | luxury-pianos.com