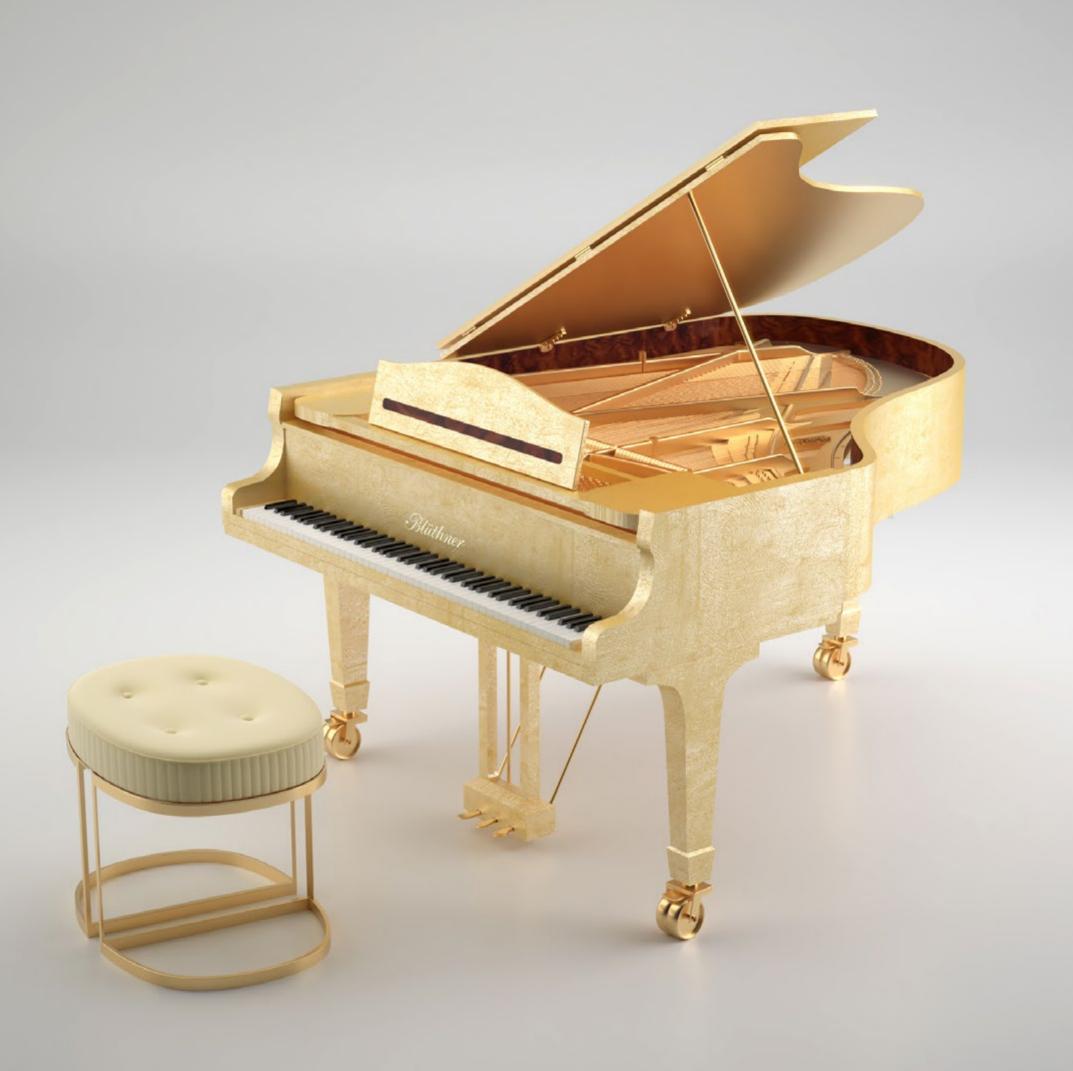

# LUCID GOLD LEAF

#### **Imperial Prestige**

The ethereal beauty of Gold-leafing has been worshiped since antiquity. The golden gleam of the surface elevates a gilded object into the realm of a treasure. The timeless classic shape of a perfectly proportioned Bluthner grand piano comes alive in a new way, covered entirely by a 24K Gold leaf. The intricate patterns of a hand-applied leafing are unique and inimitable, catching the light in their golden splendor. The gilding of the body matches the gold of the iron plate, creating an ultimate vision in gold. Like a crown jewel, Gold Leaf will astonish anyone who enters the space where it resides. Gold Leaf is available in all standard grand piano sizes.

## LUCID GOLD LEAF