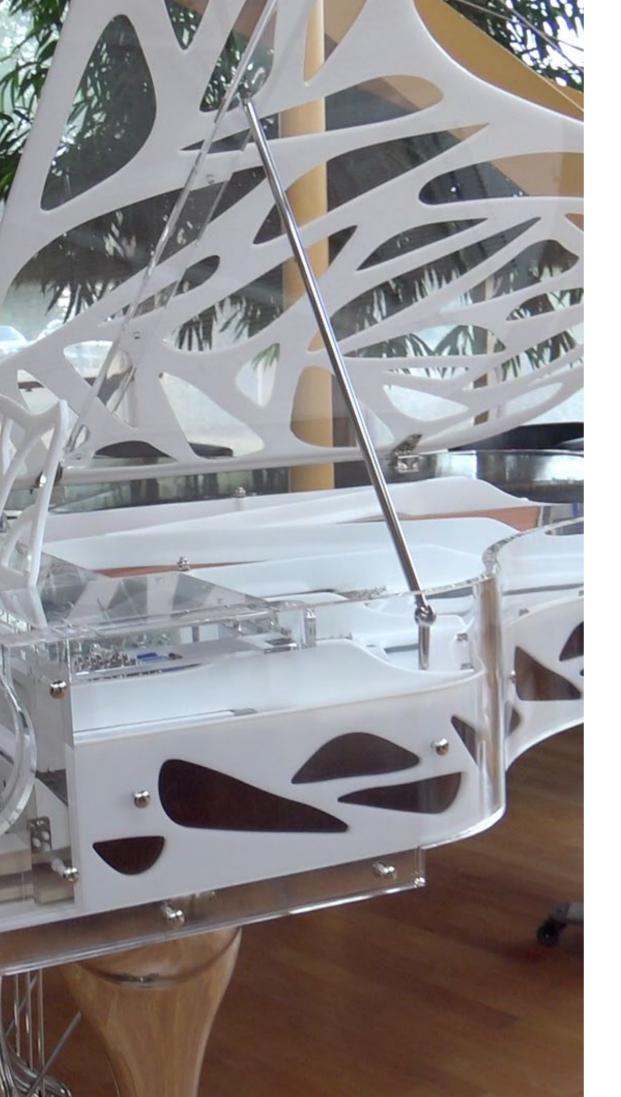

# LUCID **i D y I I i c** U P R I G H T

#### An Exquisite Sculptured Upright

This Lucid iDyllic fully transparent Upright piano exposes every movement of the components hidden inside so to enjoy the marvels of this exceptional Haessler manufactured Pianoforte.

# LUCID iDyllic UPRIGHT