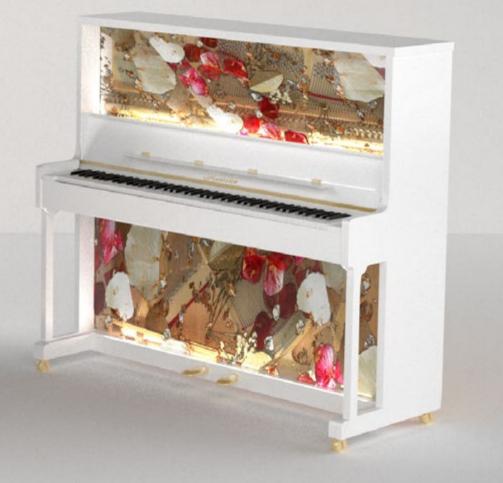

# LUCID BUTTERFLY

#### The World of Nature as an Inspiration.

This ethereal creature of a piano is an evolutionary sibling of Hive Elegance, only this time the inspiration is the wings of the Monarch Butterfly. The piano lid of Butterfly is made to look like a giant membrane, punctuated by the color-blocked transparent acrylic, turning this functional part of the piano into a stunning vision of bionic beauty. The music stand is also wing-shaped. In its asymmetrical sweep, it seems to be a living and breathing part of this revelatory designer piano. The semitransparent body is supported by elegant, curved legs. The matching bench is transformed into a cushioned half-chair, with each bionic curve repeating the butterfly motive of the piano.

## L U C I D **B U T T E R F L Y**