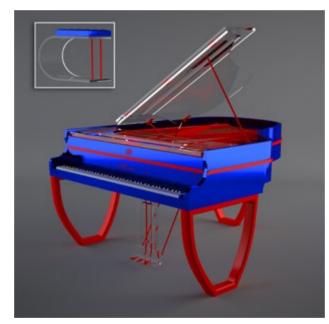

#### **PERSONALIZE YOUR PIANO**

A bespoke experience while personalizing your Lucid grand piano. Over 3 million combination options are available: different wood type veneers for the Rim or the Belt in the Lucid iDyllic Excellence piano model and also different colors, which could be selected from the extensive RAL color chart for the Rim or the Belt in the Lucid iDyllic Excellence model

the cast iron plate can be any RAL color but can be specially electroplated in: Chromed Silver, true to live 18 kt Gold, Rose Gold, Titanium, Satin Gold, Copper or the standard Brass Gold finish.

Extensive color choice for the soundboard: from varnished wood to any RAL color. Hardware parts like hinges, supporting rod, wheels and pedals: usually brass, chrome, rose gold but other colors are available as well.