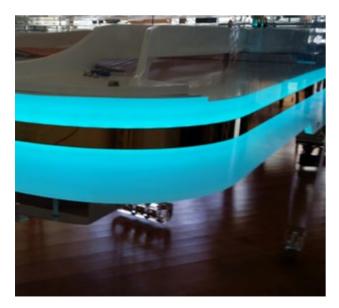

## LED ILLUMINATION

LED illumination with full Rainbow colors is available on most custom-built Lucid grand pianos. Indivisible to an eye, LED lights bring a new dimension of ambiente to your music room.