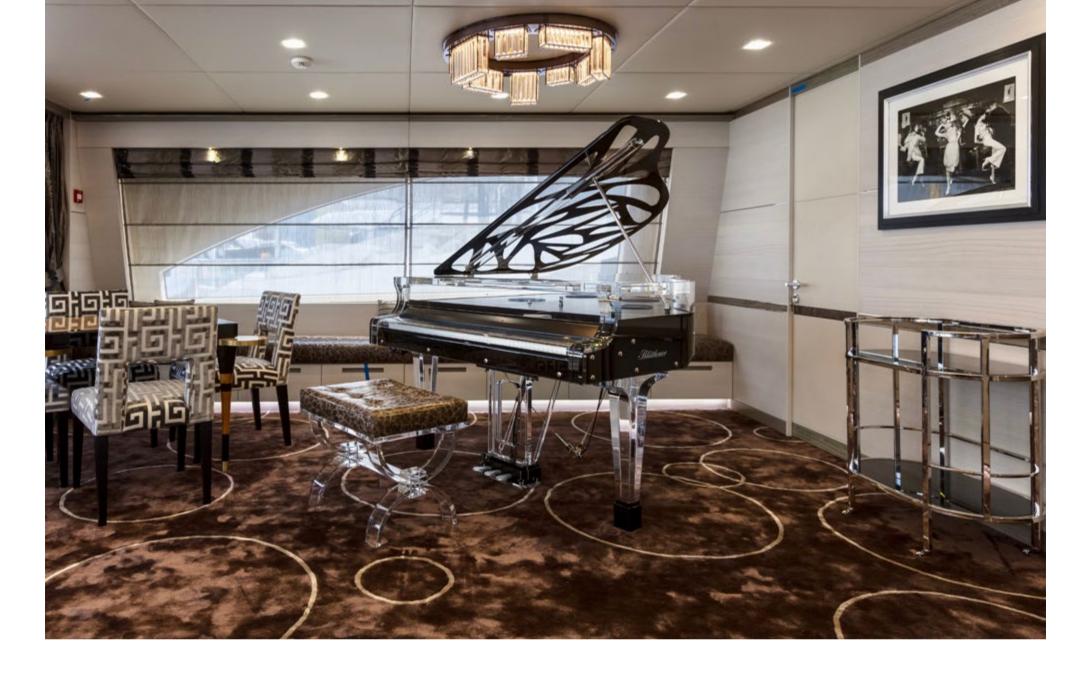

# LUCID BUTTERFLY

#### The World of Nature as an Inspiration.

This ethereal creature of a piano is an evolutionary sibling of Hive Elegance, only this time the inspiration is the wings of the Monarch Butterfly. The piano lid of Butterfly is made to look like a giant membrane, punctuated by the color-blocked transparent acrylic, turning this functional part of the piano into a stunning vision of bionic beauty. The music stand is also wing-shaped. In its asymmetrical sweep, it seems to be a living and breathing part of this revelatory designer piano. The semitransparent body is supported by elegant, curved legs. The matching bench is transformed into a cushioned half-chair, with each bionic curve repeating the butterfly motive of the piano.