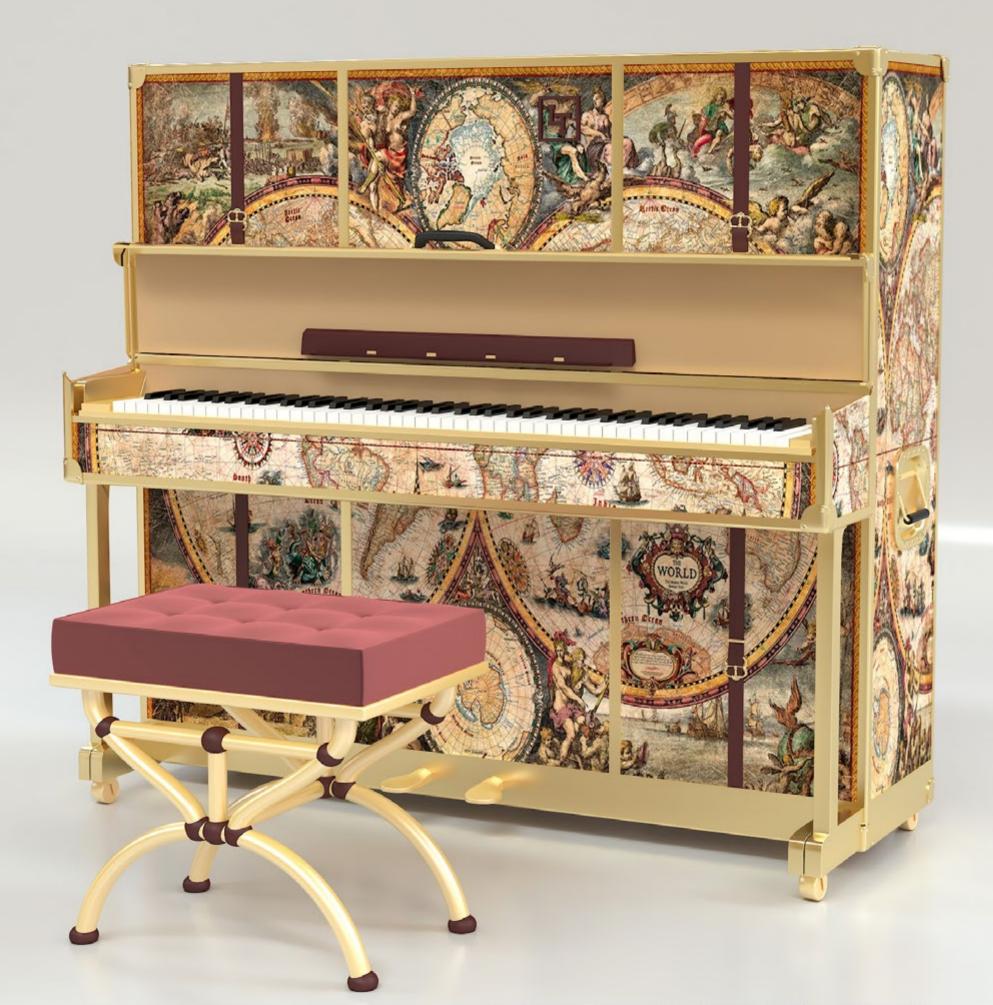

# TRAVELLER

UPRIGHT

#### Traveller Upright

If you thought the upright pianos are boring, think again! Traveller is inspired by the premium luggage trunks of a jetsetter variety. This design plays off of the square shape of the upright piano, outlining each verticality and horizontality with a beam and capping each corner, just like the luxury trunks of the iconic fashion brands. The front of the piano features decorative belt straps while the lid and the side handles are fashioned like luggage handles. Indeed there has never been an upright piano frivolously witty as Traveller.

• For the Antiquity lover, there is a Renaissance map of the world pattern.

• For a classic luxury lover, there is a diamond quilt in charcoal and gold, with burgundy straps

• For the glamorous trendsetter - a white quilt with rose gold and burgundy straps