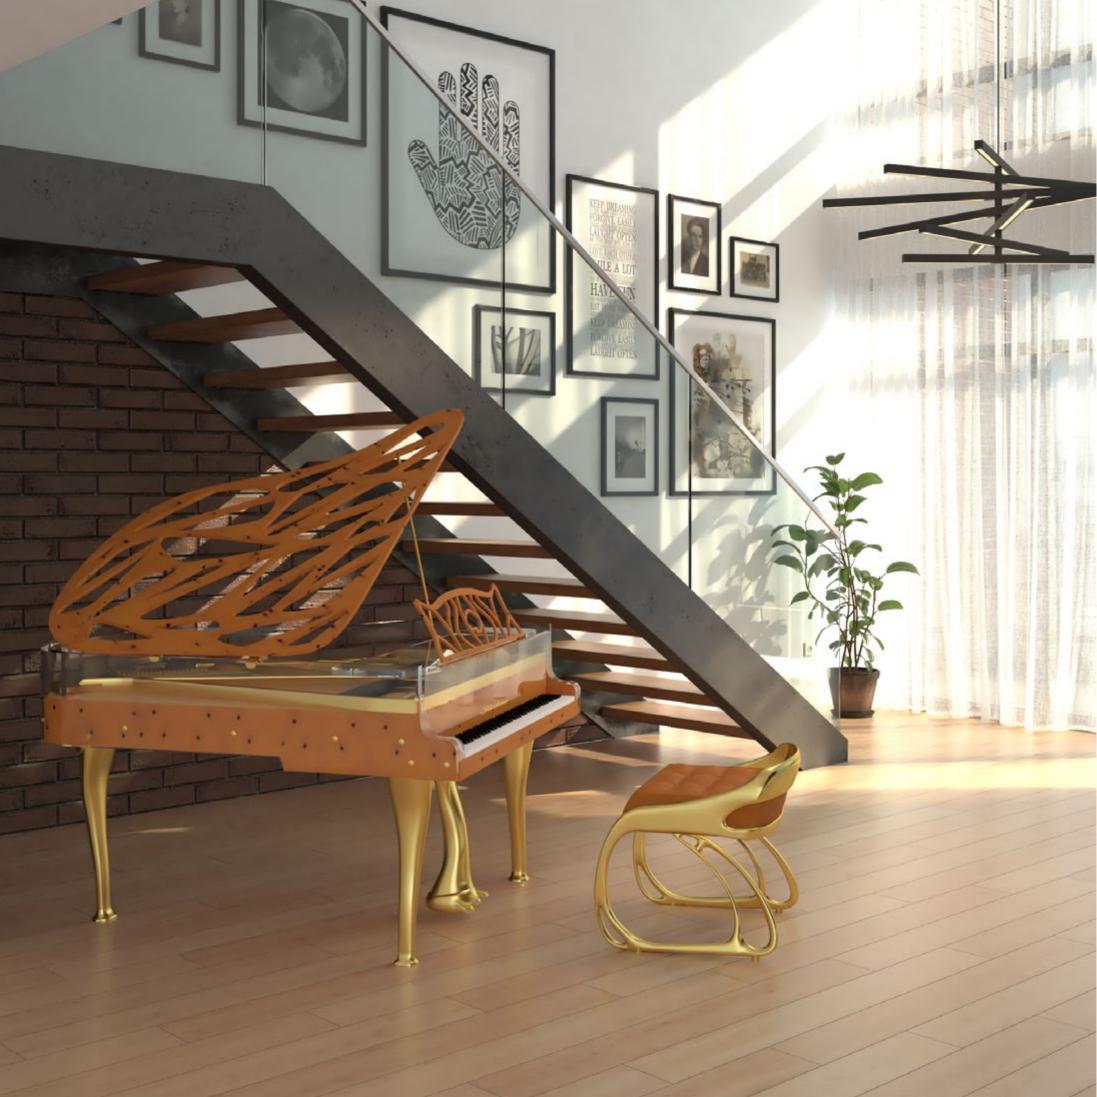

# LUCID GOLD LEAF

#### **Imperial Prestige**

The ethereal beauty of Gold-leafing has been worshiped since antiquity. The golden gleam of the surface elevates a gilded object into the realm of a treasure. The timeless classic shape of a perfectly proportioned Bluthner grand piano comes alive in a new way, covered entirely by a 24K Gold leaf. The intricate patterns of a hand-applied leafing are unique and inimitable, catching the light in their golden splendor. The gilding of the body matches the gold of the iron plate, creating an ultimate vision in gold. Like a crown jewel, Gold Leaf will astonish anyone who enters the space where it resides. Gold Leaf is available in all standard grand piano sizes.

#### Platinum leaf

For those who desire absolute luxury that transcends what is thought to be possible we have Platinum. Hand-applied platinum leafing is the most precious material to cover the piano with. Unlike silver, platinum does not tarnish over time so Platinum Leaf will bathe eternally in its silver glow. The classic shape of the body looks poetic and modern in a cool sheen of platinum leaf. This ultimate jewel of a piano is at once simple and lavish, understated, and awe-inspiring. Platinum Leaf is available in all standard grand piano sizes. Contact us for certain customization options.

## LUCID GOLD LEAF