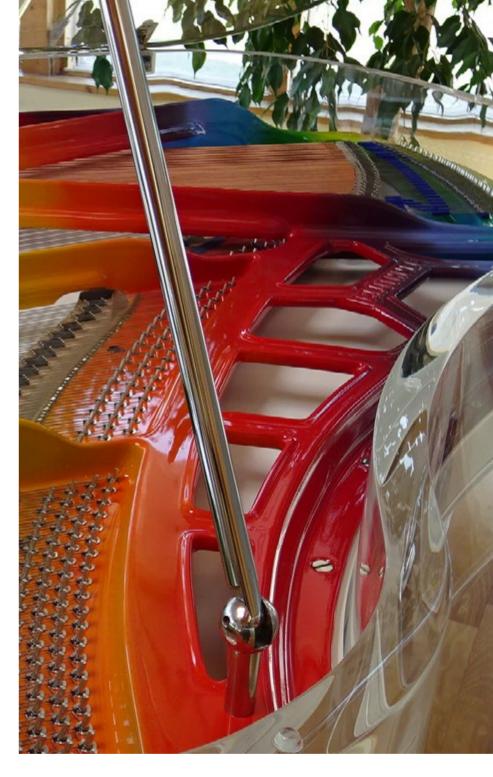

The iconic grade Blüthner-Lucid Grand Pianos can be customized with the most exclusive selection of high gloss polyester colors or veneer finishes in a fully or semi-transparent version with a matching frame and soundboard color. For the fully transparent version, Blüthner Pianoforte Factory reengineered and redefined the process as to how truly create a fully transparent Grand piano without bulky acrylic support beams and countless bolts. This instrument's translucency gives it the look of a fragile glass sculpture, while the durable acrylic design ensures that it will continue to look pristine.

## LED ILLUMINATION

LED illumination with full Rainbow colors is available on most custom-built Lucid grand pianos. Indivisible to an eye, LED lights bring a new dimension of ambiente to your music room.