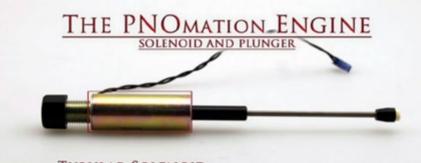

#### **Best in Class Solenoids**

PNOmation uses longer fully encased solenoids, which deliver better sound at soft dynamic. They are also corrosion-free and are selflubricating. The Controller User Interface is fully integrated into the body of the grand piano (or upright) so there is no visible 'box' hanging anywhere on the instrument. The actual technology is seemingly simple – as all things genius. The solenoid is installed at the back of the key and the infrared optical sensor determines the velocity and speed of the impact. It simply pushes up on the key end (conversely to finger striking it downwards) which activates the hammer which strikes the string. Clearly there is much more to it than just that. In today's self playing pianos the super computer calculates the nanoseconds' of the action to make sure the results are indistinguishable from the live performance.

# THE PNOMATION ENGINE

TUBULAR SOLENOID: The longer tubular body design delivers exacting control while playing planissimo (very soft) and maximizing force while playing fortissimo (very loud).