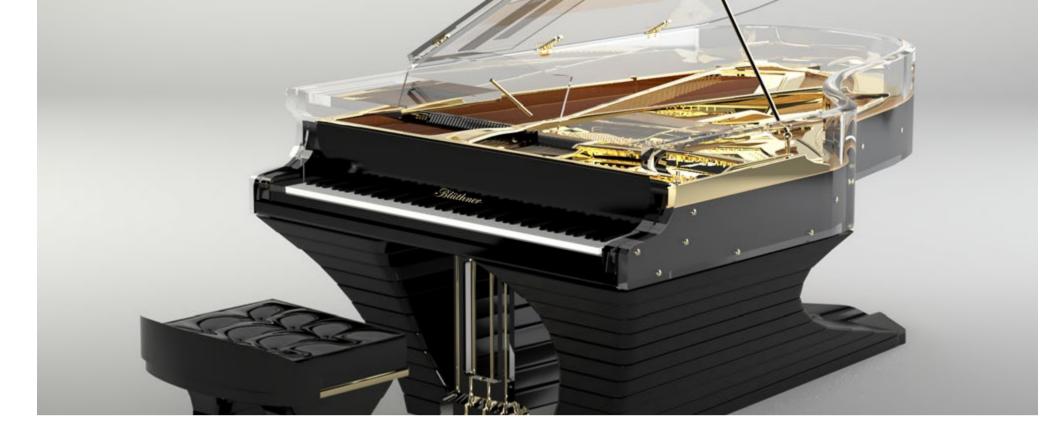

### TRANSLUCID

BY HAESSLER

#### A Touch of Magic Transparency

Modern technology, choice materials, a touch of magic transparency, supervised manufacturing and final quality inspection by German skilled craftsmen guarantees a lasting experience of unrivalled musical excitement.

#### TRANSLUCID

BY HAESSLER

### TRANSLUCID

#### Innovative & Distinctive Piano

The other distinctive voice in a pianoforte, designed and manufactured by Blüthner. An advantageous value for the money, paired with a long-standing experience in traditional German piano craftsmanship are a guarantee for the consistency of our quality and an enjoyment for generations to come.