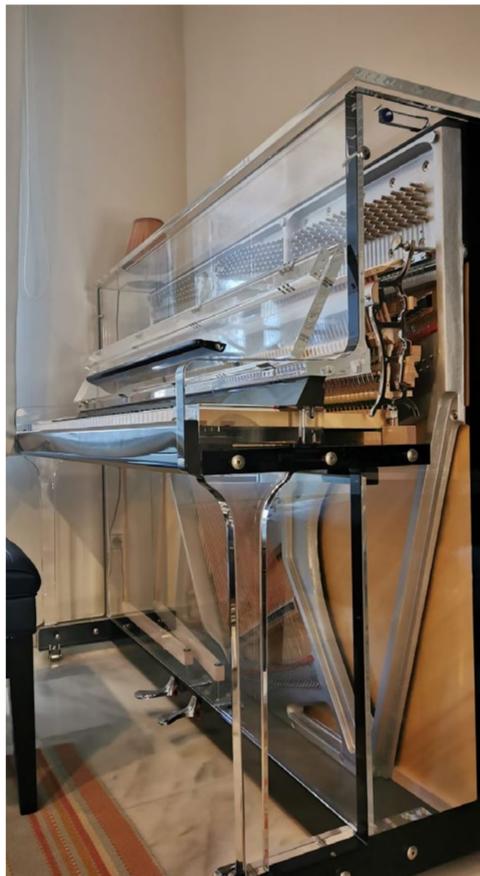

# TRANSLUCID

UPRIGHT

#### **Exciting Possibilities**

We are delighted to introduce a new member of our transparent pianos family: Translucid Upright. Never has the upright instrument presented such exciting possibilities! The top and bottom acrylic panels reveal the intricacy of stringing, German piano action and solid spruce soundboard. But you get to be the designer choosing from available veneer finish, optional stencil image for the side of the instrument.

# TRANSLUCID UPRIGHT

lucidpianos.com | luxury-pianos.com