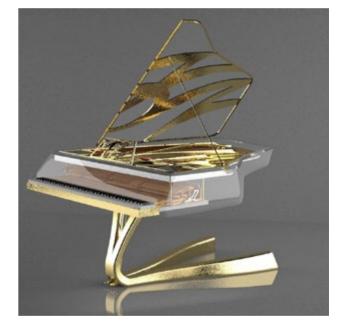

# LUCID ENZO

#### Innovative Design and Revolutionary Materials

A pianoforte mounted on a two-pronged metal pedestal, elegantly curved and splayed like a V-toed aeronautic sculpture. An artful combination of innovative design and revolutionary materials. The simplicity and purity of design are exemplified by this futuristic grand piano at rest, a piece of art.

L U C I D **E N Z O** 