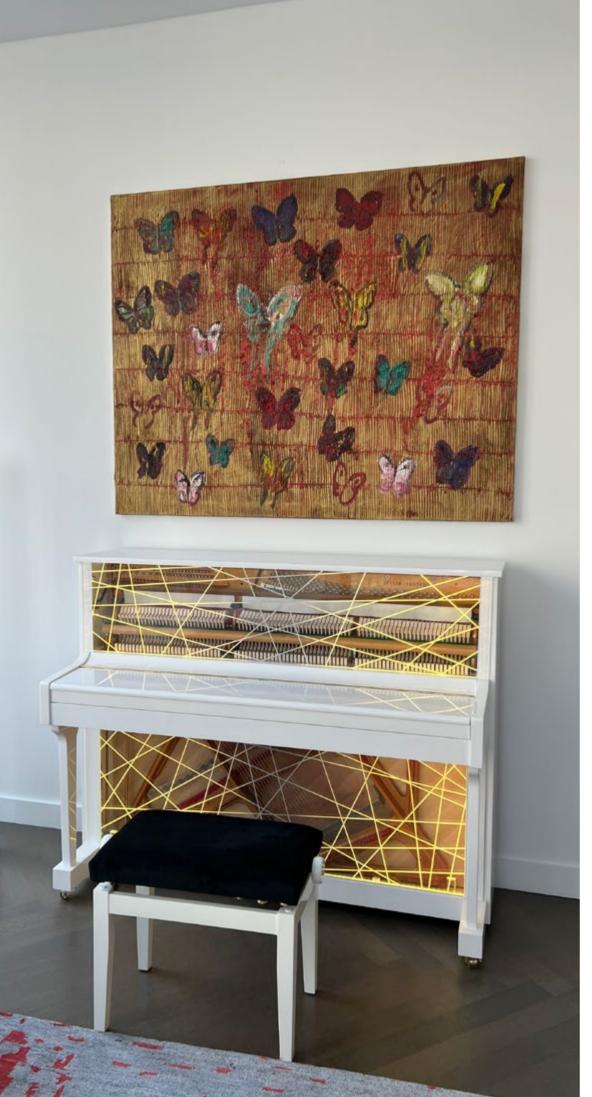

### TRANSLUCID

#### Innovative & Distinctive Piano

The other distinctive voice in a pianoforte, designed and manufactured by Blüthner. An advantageous value for the money, paired with a long-standing experience in traditional German piano craftsmanship are a guarantee for the consistency of our quality and an enjoyment for generations to come.