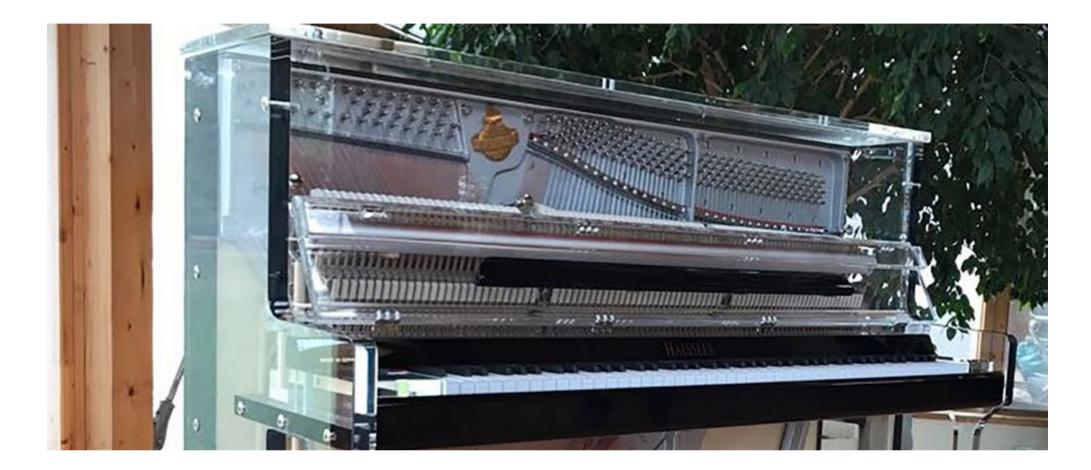

### TRANSLUCID

BY HAESSLER

#### A Touch of Magic Transparency

Modern technology, choice materials, a touch of magic transparency, supervised manufacturing and final quality inspection by German skilled craftsmen guarantees a lasting experience of unrivalled musical excitement.

#### TRANSLUCID

BY HAESSLER