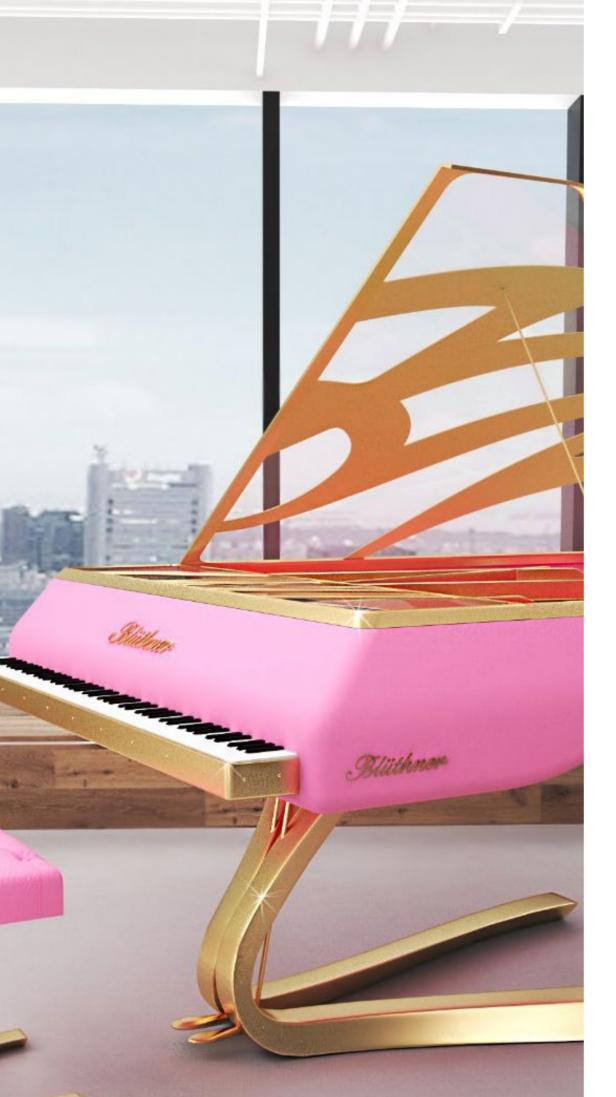

## LUCID HIVE XTRAVAGANZA

## Refined Luxury and Futuristic Elegance

An iconic grade Grand Piano fully customizable and manufactured by Blüthner Pianoforte Fabrik in Leipzig Germany. The exciting effort has driven Lucid imagination to a futuristic design that bustles their creative energies. The Hive Xtravaganza is for sure an assertive taste for refined luxury and futuristic elegance, escorting the unsurpassed Blüthner's Golden Tone.