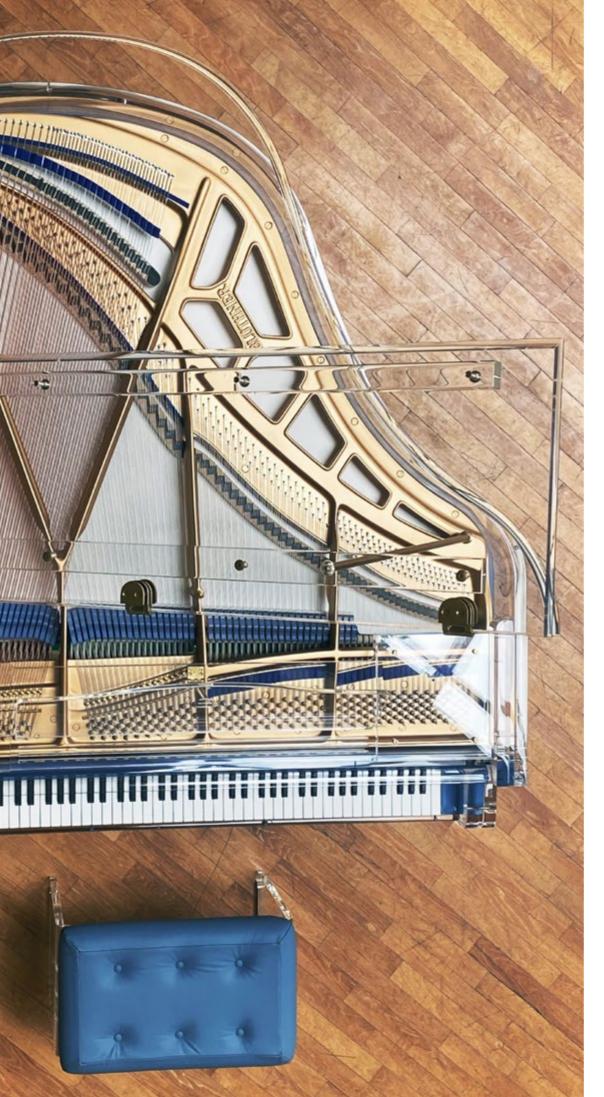

The iconic grade Blüthner-Lucid Grand Pianos can be customized with the most exclusive selection of high gloss polyester colors or veneer finishes in a fully or semi-transparent version with a matching frame and soundboard color. For the fully transparent version, Blüthner Pianoforte Factory reengineered and redefined the process as to how truly create a fully transparent Grand piano without bulky acrylic support beams and countless bolts. This instrument's translucency gives it the look of a fragile glass sculpture, while the durable acrylic design ensures that it will continue to look pristine.

#### Transparent Luxury Design

The most dazzling vision of any piano dreamer: a fully transparent grand piano that appears to be floating: the Lucid iDyllic Excellence passion and uncompromising excellence. An excellent and unique luxury design transparent Grand Pianos made in Germany