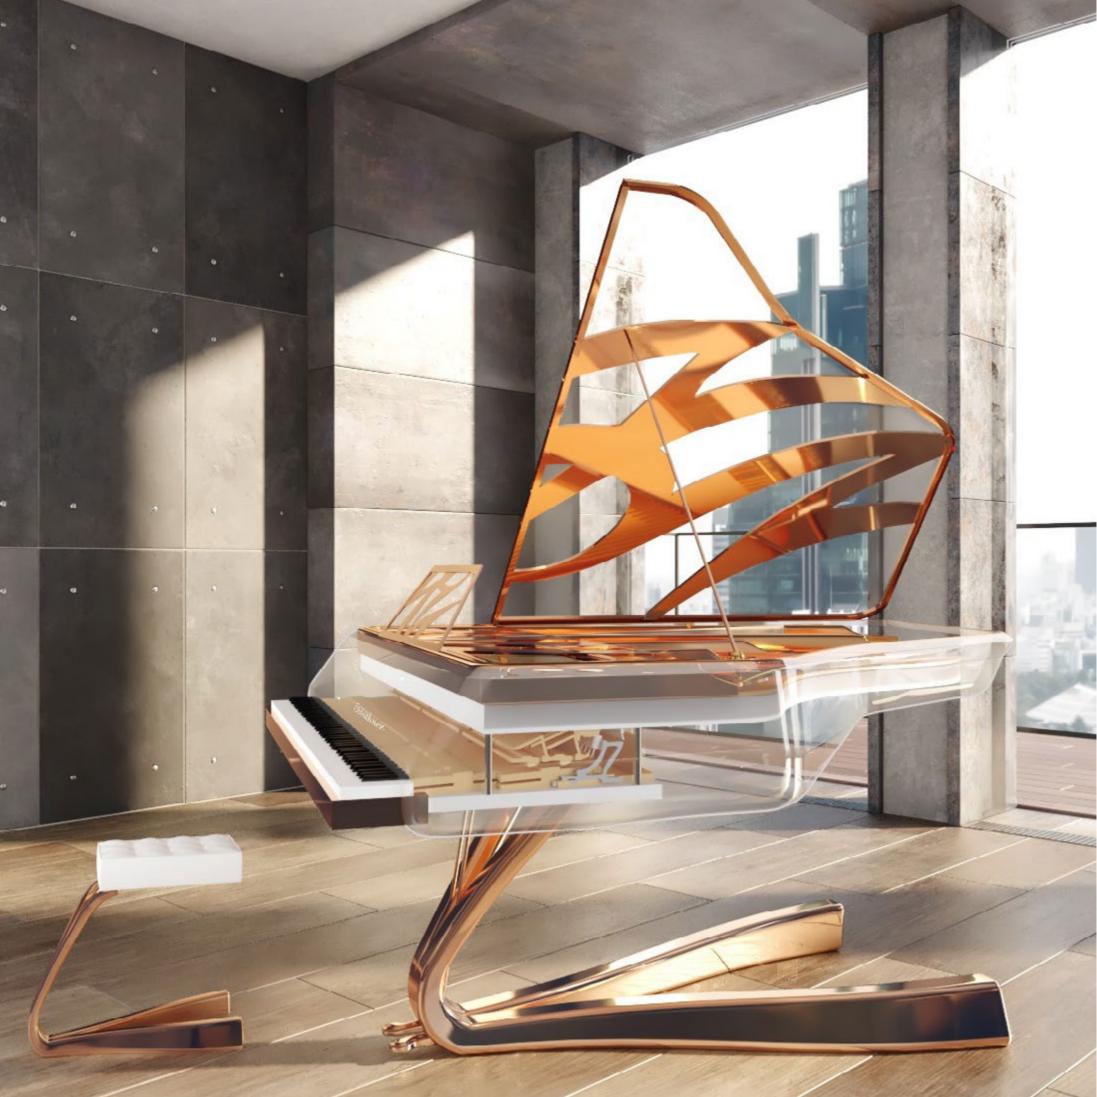

## LUCID HIVE XTRAVAGANZA

## Refined Luxury and Futuristic Elegance

An iconic grade Grand Piano fully customizable and manufactured by Blüthner Pianoforte Fabrik in Leipzig Germany. The exciting effort has driven Lucid imagination to a futuristic design that bustles their creative energies. The Hive Xtravaganza is for sure an assertive taste for refined luxury and futuristic elegance, escorting the unsurpassed Blüthner's Golden Tone.