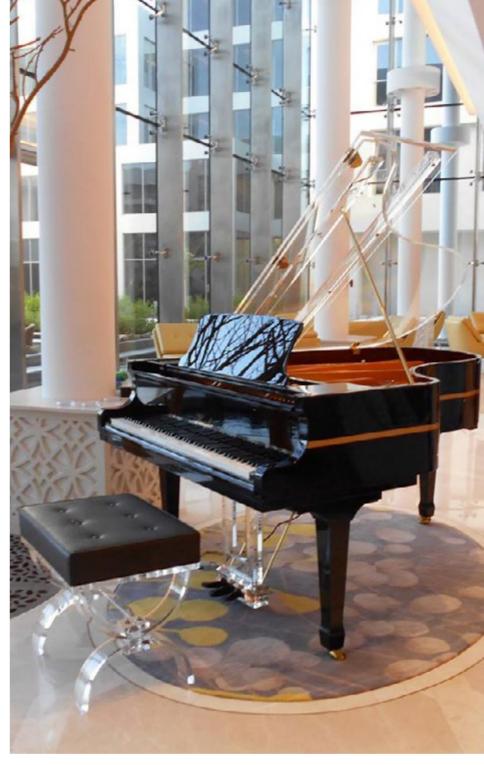

## LUCID TIARA ELEGANCE

#### Modern Piazza

This unique semi-transparent modern grand piano features a special curved V-shape leg design that adds stability as well as modern piazza. Realized in mixed materials the wooden rim (the body) can be finished in the veneer and/or color of your choosing. The new design element is a precious metal strip that traces the circumference of the piano's body, the TIARA. The TIARA can be made of chrome, gold or rose gold. Acrylic lid exposes the remarkable beauty of the piano action and adds just the right amount of transparency to this customized grand piano so that it refracts the light as the precious stones glisten in the royal tiara.

### LUCID TIARA ELEGANCE