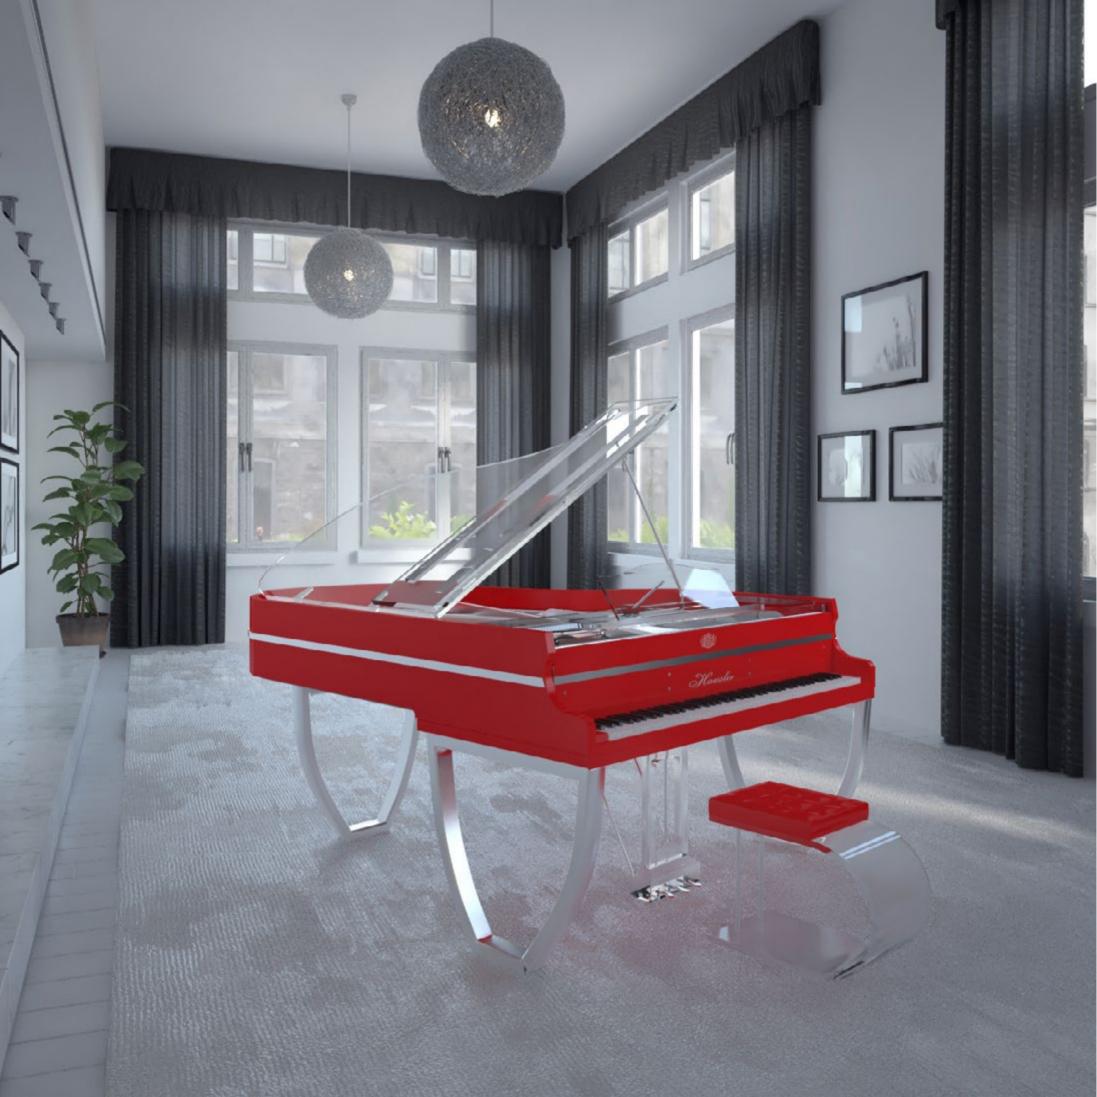

The iconic grade Blüthner-Lucid Grand Pianos can be customized with the most exclusive selection of high gloss polyester colors or veneer finishes in a fully or semi-transparent version with a matching frame and soundboard color. For the fully transparent version, Blüthner Pianoforte Factory reengineered and redefined the process as to how truly create a fully transparent Grand piano without bulky acrylic support beams and countless bolts. This instrument's translucency gives it the look of a fragile glass sculpture, while the durable acrylic design ensures that it will continue to look pristine.

#### **PERSONALIZE YOUR PIANO**

A bespoke experience while personalizing your Lucid grand piano. Over 3 million combination options are available: different wood type veneers for the Rim or the Belt in the Lucid iDyllic Excellence piano model and also different colors, which could be selected from the extensive RAL color chart for the Rim or the Belt in the Lucid iDyllic Excellence model