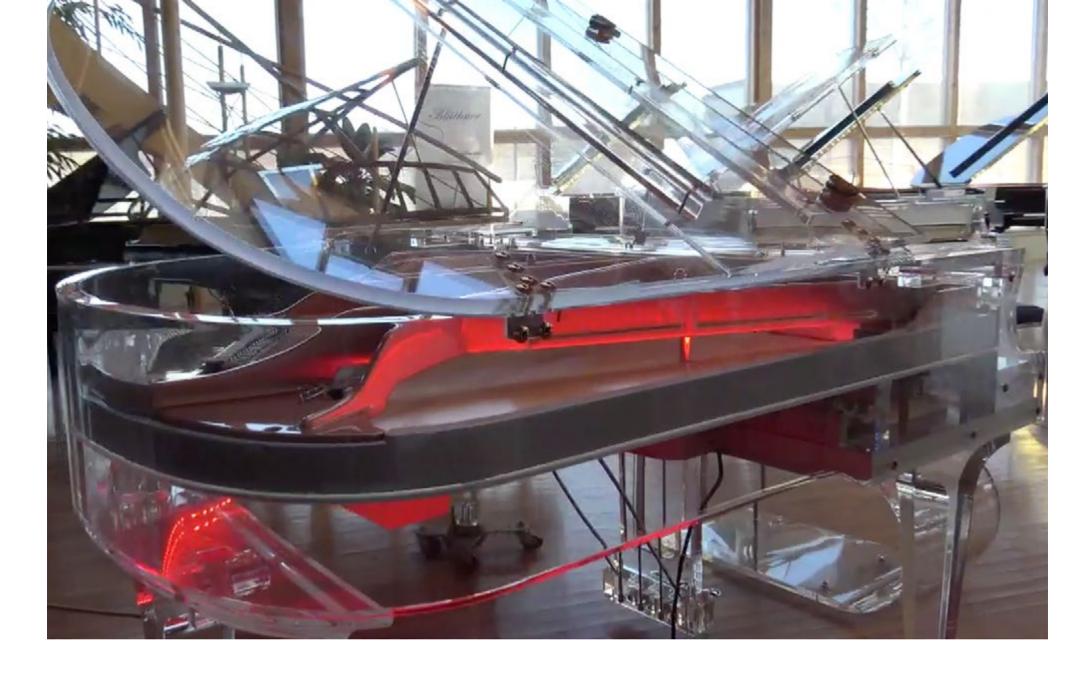

The iconic grade Blüthner-Lucid Grand Pianos can be customized with the most exclusive selection of high gloss polyester colors or veneer finishes in a fully or semi-transparent version with a matching frame and soundboard color. For the fully transparent version, Blüthner Pianoforte Factory reengineered and redefined the process as to how truly create a fully transparent Grand piano without bulky acrylic support beams and countless bolts. This instrument's translucency gives it the look of a fragile glass sculpture, while the durable acrylic design ensures that it will continue to look pristine.

#### Transparent Luxury Design

The most dazzling vision of any piano dreamer: a fully transparent grand piano that appears to be floating: the Lucid iDyllic Excellence passion and uncompromising excellence. An excellent and unique luxury design transparent Grand Pianos made in Germany