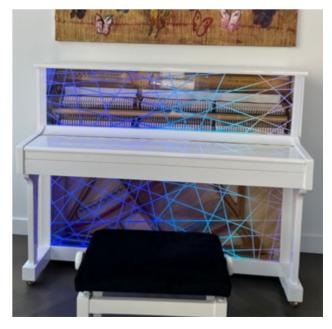

## LED ILLUMINATION

LED illumination with full Rainbow colors is available on most custom-built Lucid grand pianos. Indivisible to an eye, LED lights bring a new dimension of ambiente to your music room.