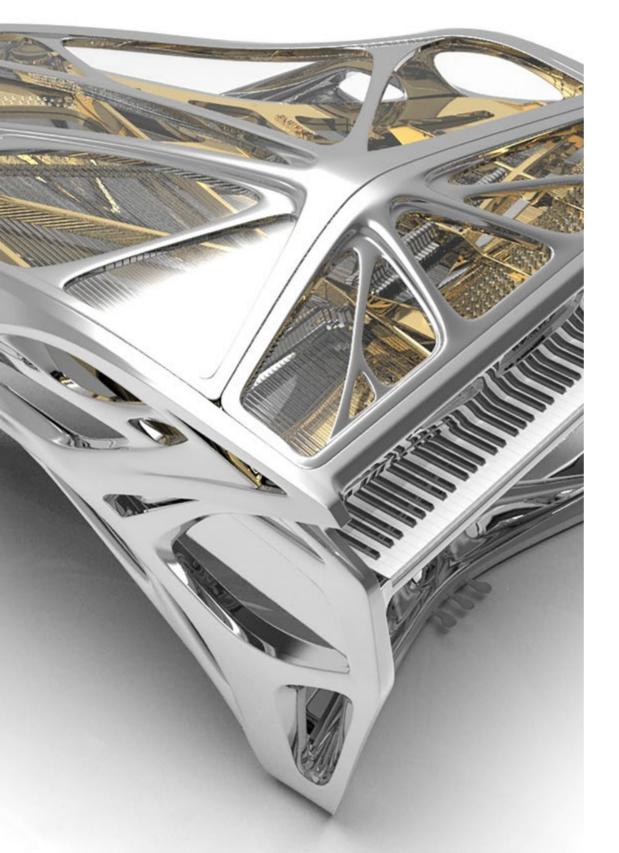

## LUCID HIVE XTRAVAGANZA

## Refined Luxury and Futuristic Elegance

An iconic grade Grand Piano fully customizable and manufactured by Blüthner Pianoforte Fabrik in Leipzig Germany. The exciting effort has driven Lucid imagination to a futuristic design that bustles their creative energies. The Hive Xtravaganza is for sure an assertive taste for refined luxury and futuristic elegance, escorting the unsurpassed Blüthner's Golden Tone.