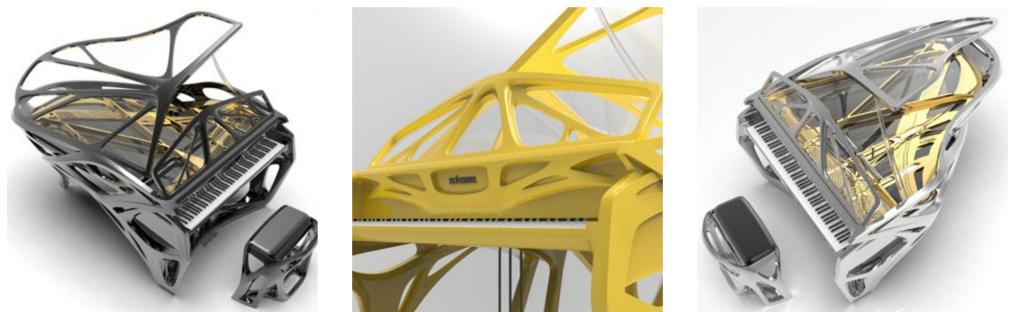

# LUCID ENZO

#### Innovative Design and Revolutionary Materials

A pianoforte mounted on a two-pronged metal pedestal, elegantly curved and splayed like a V-toed aeronautic sculpture. An artful combination of innovative design and revolutionary materials. The simplicity and purity of design are exemplified by this futuristic grand piano at rest, a piece of art.

L U C I D **E N Z O** 