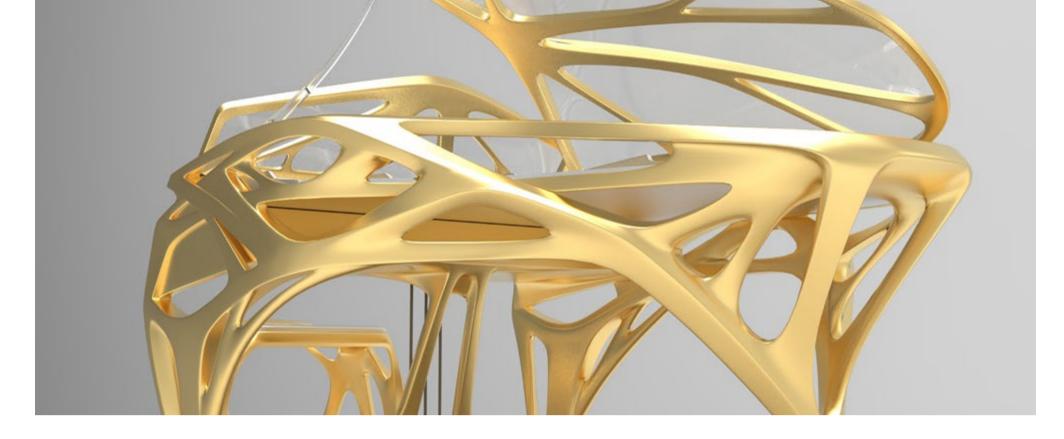

# LUCID BUTTERFLY

#### The World of Nature as an Inspiration.

This ethereal creature of a piano is an evolutionary sibling of Hive Elegance, only this time the inspiration is the wings of the Monarch Butterfly. The piano lid of Butterfly is made to look like a giant membrane, punctuated by the color-blocked transparent acrylic, turning this functional part of the piano into a stunning vision of bionic beauty. The music stand is also wing-shaped. In its asymmetrical sweep, it seems to be a living and breathing part of this revelatory designer piano. The semitransparent body is supported by elegant, curved legs. The matching bench is transformed into a cushioned half-chair, with each bionic curve repeating the butterfly motive of the piano.

## L U C I D **B U T T E R F L Y**