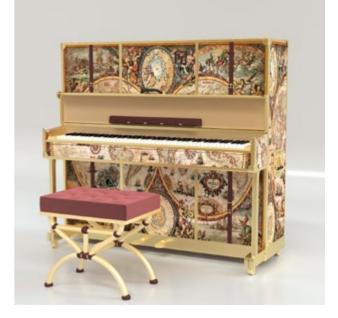

# TRAVELLER

UPRIGHT

#### Traveller Upright

If you thought the upright pianos are boring, think again! Traveller is inspired by the premium luggage trunks of a jetsetter variety. This design plays off of the square shape of the upright piano, outlining each verticality and horizontality with a beam and capping each corner, just like the luxury trunks of the iconic fashion brands. The front of the piano features decorative belt straps while the lid and the side handles are fashioned like luggage handles. Indeed there has never been an upright piano frivolously witty as Traveller.

• For the Antiquity lover, there is a Renaissance map of the world pattern.

• For a classic luxury lover, there is a diamond quilt in charcoal and gold, with burgundy straps

• For the glamorous trendsetter - a white quilt with rose gold and burgundy straps