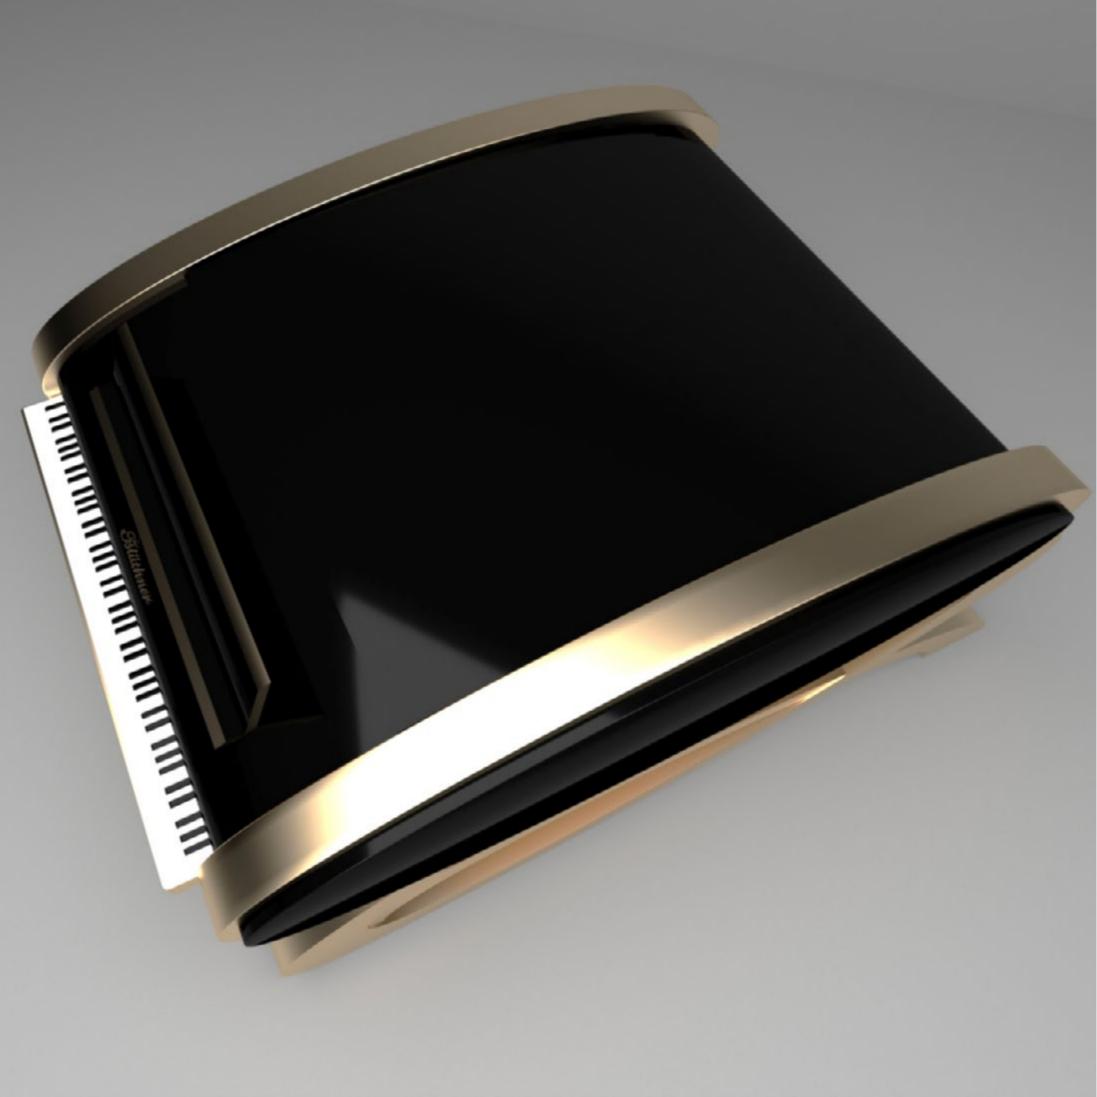

# LUCID GOLD LEAF

#### **Imperial Prestige**

The ethereal beauty of Gold-leafing has been worshiped since antiquity. The golden gleam of the surface elevates a gilded object into the realm of a treasure. The timeless classic shape of a perfectly proportioned Bluthner grand piano comes alive in a new way, covered entirely by a 24K Gold leaf. The intricate patterns of a hand-applied leafing are unique and inimitable, catching the light in their golden splendor. The gilding of the body matches the gold of the iron plate, creating an ultimate vision in gold. Like a crown jewel, Gold Leaf will astonish anyone who enters the space where it resides. Gold Leaf is available in all standard grand piano sizes.

#### Platinum leaf

For those who desire absolute luxury that transcends what is thought to be possible we have Platinum. Hand-applied platinum leafing is the most precious material to cover the piano with. Unlike silver, platinum does not tarnish over time so Platinum Leaf will bathe eternally in its silver glow. The classic shape of the body looks poetic and modern in a cool sheen of platinum leaf. This ultimate jewel of a piano is at once simple and lavish, understated, and awe-inspiring. Platinum Leaf is available in all standard grand piano sizes. Contact us for certain customization options.

## LUCID GOLD LEAF