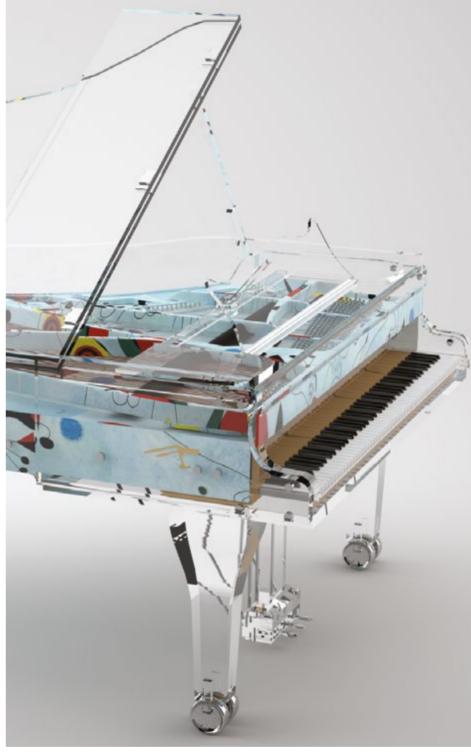

#### Panoramic or Extreme Variations

Capture your favorite images in the body of this customizable instrument. A semi-transparent version where the inner rim is decorated with different variations of panoramic images or your favorite artist painter with matching frame and soundboard. A shrink wrapped fantasy will decorate your most sophisticated leisure space.

### LUCID ELEGANCE Panoramic & extreme

lucidpianos.com | luxury-pianos.com