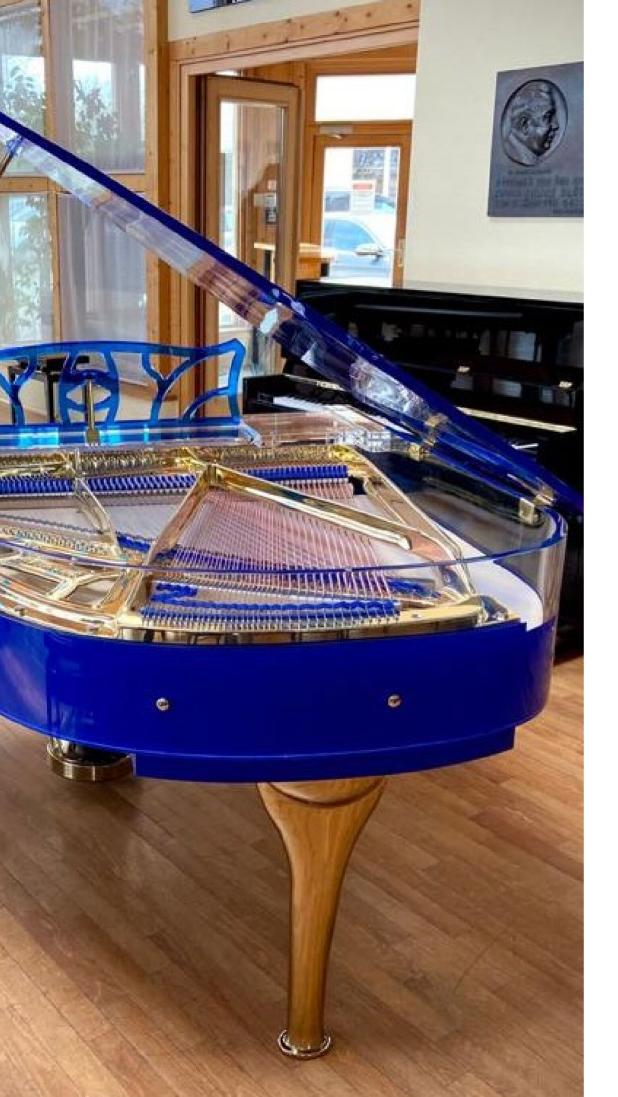

The iconic grade Blüthner-Lucid Grand Pianos can be customized with the most exclusive selection of high gloss polyester colors or veneer finishes in a fully or semi-transparent version with a matching frame and soundboard color. For the fully transparent version, Blüthner Pianoforte Factory reengineered and redefined the process as to how truly create a fully transparent Grand piano without bulky acrylic support beams and countless bolts. This instrument's translucency gives it the look of a fragile glass sculpture, while the durable acrylic design ensures that it will continue to look pristine.

#### The Glamorous side of Elegance

An iconic grade grand piano that can be customized with the most exclusive selection of high gloss polyester colors or veneer finishes in a semi-transparent version with a matching frame and soundboard color.