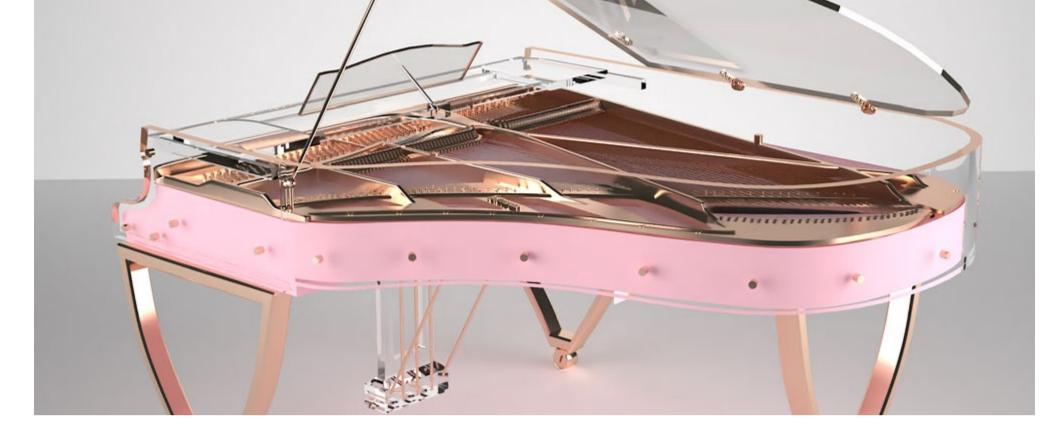

The iconic grade Blüthner-Lucid Grand Pianos can be customized with the most exclusive selection of high gloss polyester colors or veneer finishes in a fully or semi-transparent version with a matching frame and soundboard color. For the fully transparent version, Blüthner Pianoforte Factory reengineered and redefined the process as to how truly create a fully transparent Grand piano without bulky acrylic support beams and countless bolts. This instrument's translucency gives it the look of a fragile glass sculpture, while the durable acrylic design ensures that it will continue to look pristine.

#### Modern Piazza

This unique semi-transparent modern grand piano features a special curved V-shape leg design that adds stability as well as modern piazza. Realized in mixed materials the wooden rim (the body) can be finished in the veneer and/or color of your choosing. The new design element is a precious metal strip that traces the circumference of the piano's body, the TIARA. The TIARA can be made of chrome, gold or rose gold. Acrylic lid exposes the remarkable beauty of the piano action and adds just the right amount of transparency to this customized grand piano so that it refracts the light as the precious stones glisten in the royal tiara.