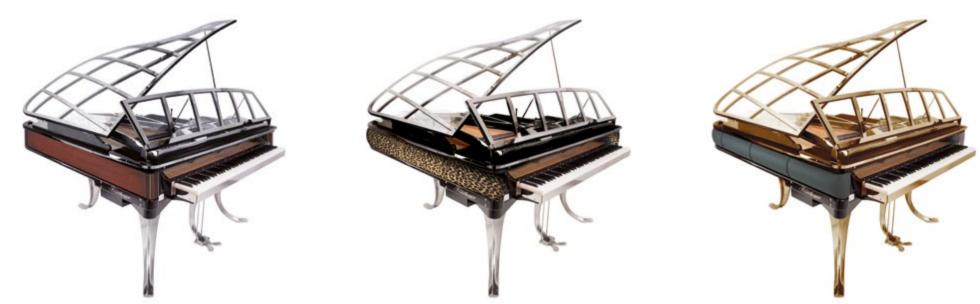

#### **PERSONALIZE YOUR PIANO**

A bespoke experience while personalizing your Lucid grand piano. Over 3 million combination options are available: different wood type veneers for the Rim or the Belt in the Lucid iDyllic Excellence piano model and also different colors, which could be selected from the extensive RAL color chart for the Rim or the Belt in the Lucid iDyllic Excellence model

the cast iron plate can be any RAL color but can be specially electroplated in: Chromed Silver, true to live 18 kt Gold, Rose Gold, Titanium, Satin Gold, Copper or the standard Brass Gold finish.

Extensive color choice for the soundboard: from varnished wood to any RAL color. Hardware parts like hinges, supporting rod, wheels and pedals: usually brass, chrome, rose gold but other colors are available as well.