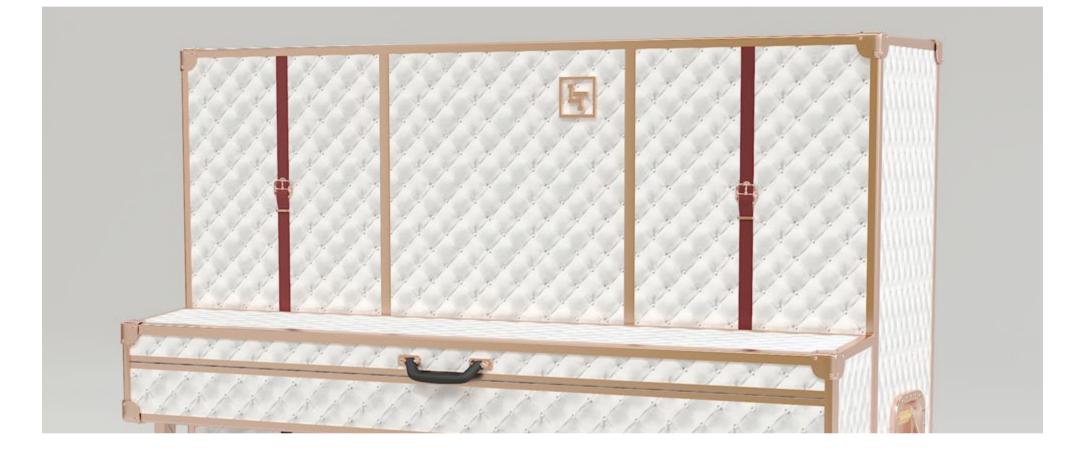

# TRAVELLER

UPRIGHT

#### Traveller Upright

If you thought the upright pianos are boring, think again! Traveller is inspired by the premium luggage trunks of a jetsetter variety. This design plays off of the square shape of the upright piano, outlining each verticality and horizontality with a beam and capping each corner, just like the luxury trunks of the iconic fashion brands. The front of the piano features decorative belt straps while the lid and the side handles are fashioned like luggage handles. Indeed there has never been an upright piano frivolously witty as Traveller.

• For the Antiquity lover, there is a Renaissance map of the world pattern.

• For a classic luxury lover, there is a diamond quilt in charcoal and gold, with burgundy straps

• For the glamorous trendsetter - a white quilt with rose gold and burgundy straps