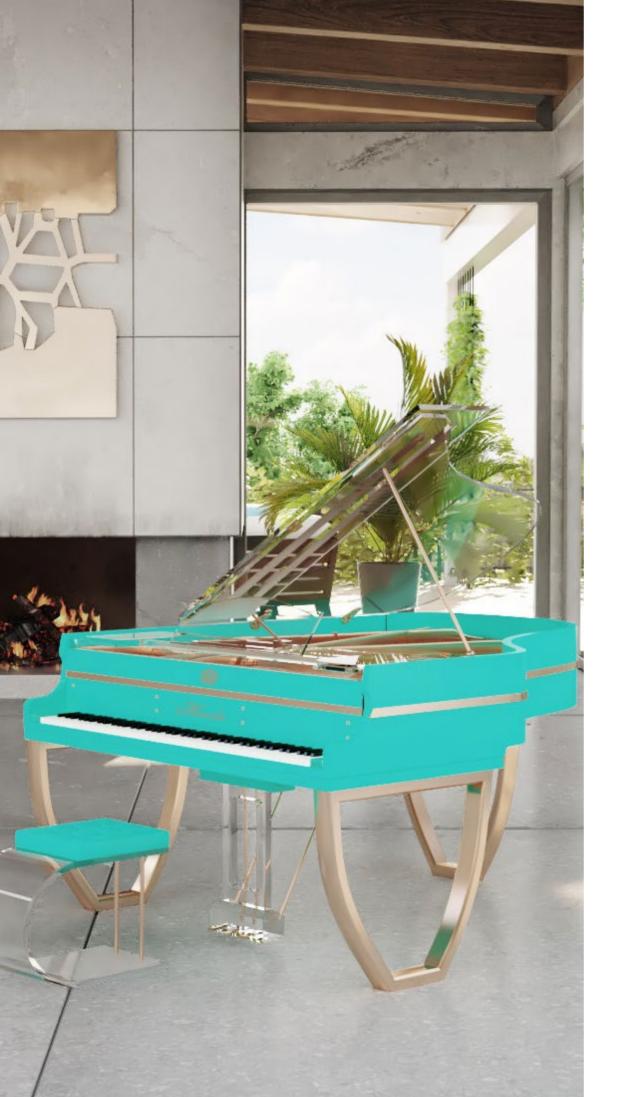

The iconic grade Blüthner-Lucid Grand Pianos can be customized with the most exclusive selection of high gloss polyester colors or veneer finishes in a fully or semi-transparent version with a matching frame and soundboard color. For the fully transparent version, Blüthner Pianoforte Factory reengineered and redefined the process as to how truly create a fully transparent Grand piano without bulky acrylic support beams and countless bolts. This instrument's translucency gives it the look of a fragile glass sculpture, while the durable acrylic design ensures that it will continue to look pristine.

#### **PERSONALIZE YOUR PIANO**

A bespoke experience while personalizing your Lucid grand piano. Over 3 million combination options are available: different wood type veneers for the Rim or the Belt in the Lucid iDyllic Excellence piano model and also different colors, which could be selected from the extensive RAL color chart for the Rim or the Belt in the Lucid iDyllic Excellence model