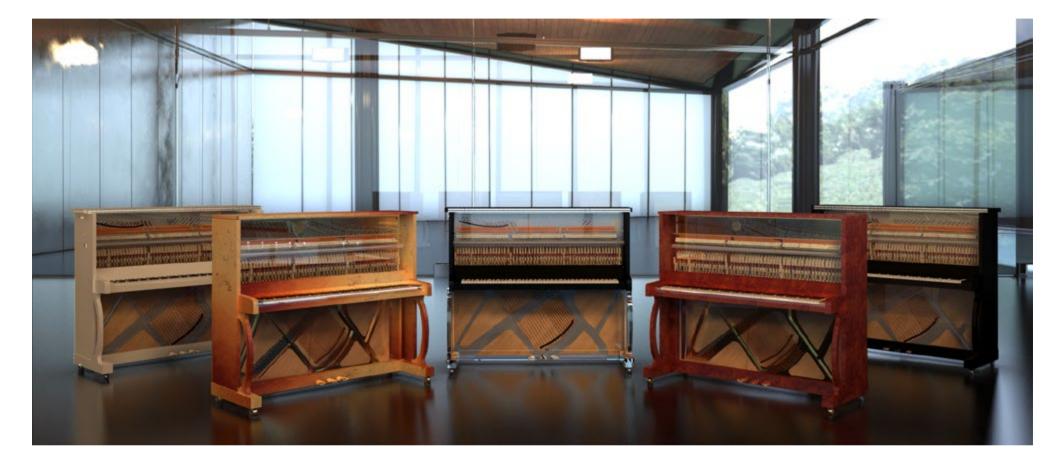

#### **PERSONALIZE YOUR PIANO**

A bespoke experience while personalizing your Lucid grand piano. Over 3 million combination options are available: different wood type veneers for the Rim or the Belt in the Lucid iDyllic Excellence piano model and also different colors, which could be selected from the extensive RAL color chart for the Rim or the Belt in the Lucid iDyllic Excellence model

the cast iron plate can be any RAL color but can be specially electroplated in: Chromed Silver, true to live 18 kt Gold, Rose Gold, Titanium, Satin Gold, Copper or the standard Brass Gold finish.

Extensive color choice for the soundboard: from varnished wood to any RAL color. Hardware parts like hinges, supporting rod, wheels and pedals: usually brass, chrome, rose gold but other colors are available as well.