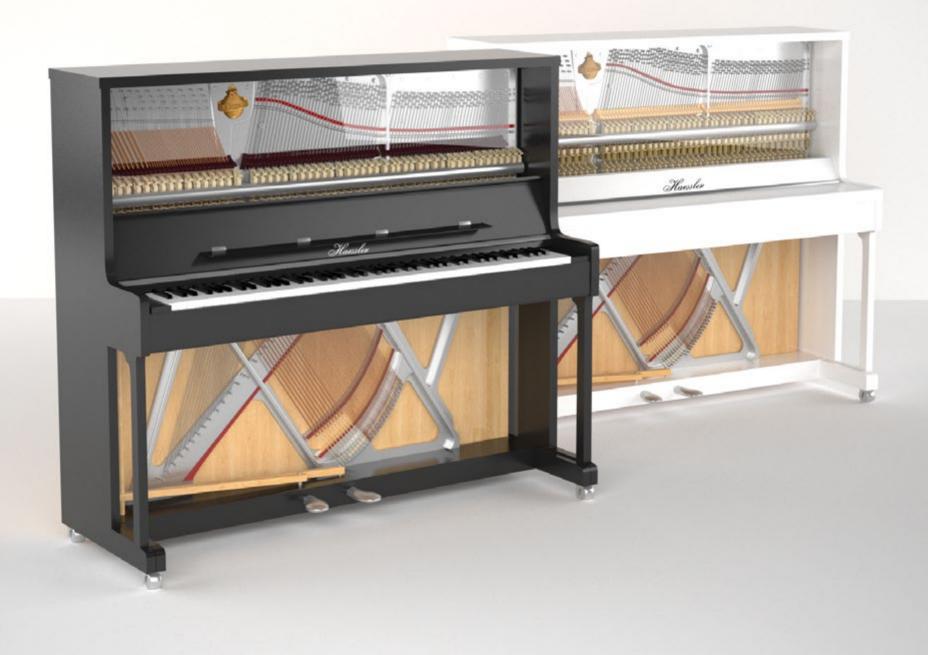

# TRANSLUCID

UPRIGHT

#### **Exciting Possibilities**

We are delighted to introduce a new member of our transparent pianos family: Translucid Upright. Never has the upright instrument presented such exciting possibilities! The top and bottom acrylic panels reveal the intricacy of stringing, German piano action and solid spruce soundboard. But you get to be the designer choosing from available veneer finish, optional stencil image for the side of the instrument.

# TRANSLUCID UPRIGHT

lucidpianos.com | luxury-pianos.com