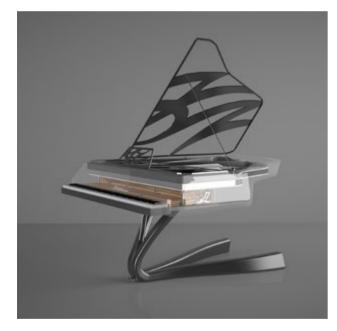

# LUCID ENZO

#### Innovative Design and Revolutionary Materials

A pianoforte mounted on a two-pronged metal pedestal, elegantly curved and splayed like a V-toed aeronautic sculpture. An artful combination of innovative design and revolutionary materials. The simplicity and purity of design are exemplified by this futuristic grand piano at rest, a piece of art.

L U C I D **E N Z O** 