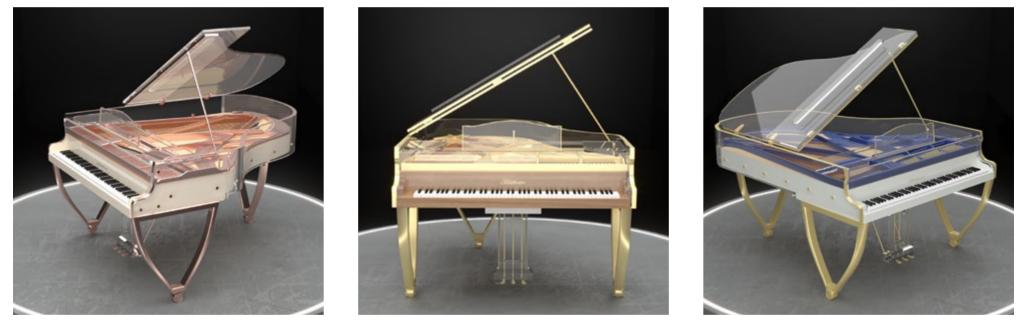

The iconic grade Blüthner-Lucid Grand Pianos can be customized with the most exclusive selection of high gloss polyester colors or veneer finishes in a fully or semi-transparent version with a matching frame and soundboard color. For the fully transparent version, Blüthner Pianoforte Factory reengineered and redefined the process as to how truly create a fully transparent Grand piano without bulky acrylic support beams and countless bolts. This instrument's translucency gives it the look of a fragile glass sculpture, while the durable acrylic design ensures that it will continue to look pristine.

#### The Glamorous side of Elegance

An iconic grade grand piano that can be customized with the most exclusive selection of high gloss polyester colors or veneer finishes in a semi-transparent version with a matching frame and soundboard color.