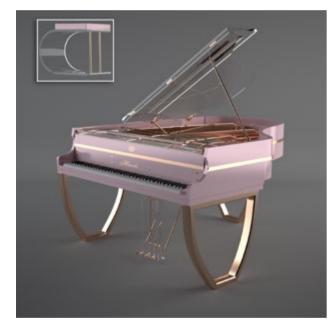

#### **PERSONALIZE YOUR PIANO**

A bespoke experience while personalizing your Lucid grand piano. Over 3 million combination options are available: different wood type veneers for the Rim or the Belt in the Lucid iDyllic Excellence piano model and also different colors, which could be selected from the extensive RAL color chart for the Rim or the Belt in the Lucid iDyllic Excellence model

the cast iron plate can be any RAL color but can be specially electroplated in: Chromed Silver, true to live 18 kt Gold, Rose Gold, Titanium, Satin Gold, Copper or the standard Brass Gold finish.

Extensive color choice for the soundboard: from varnished wood to any RAL color. Hardware parts like hinges, supporting rod, wheels and pedals: usually brass, chrome, rose gold but other colors are available as well.