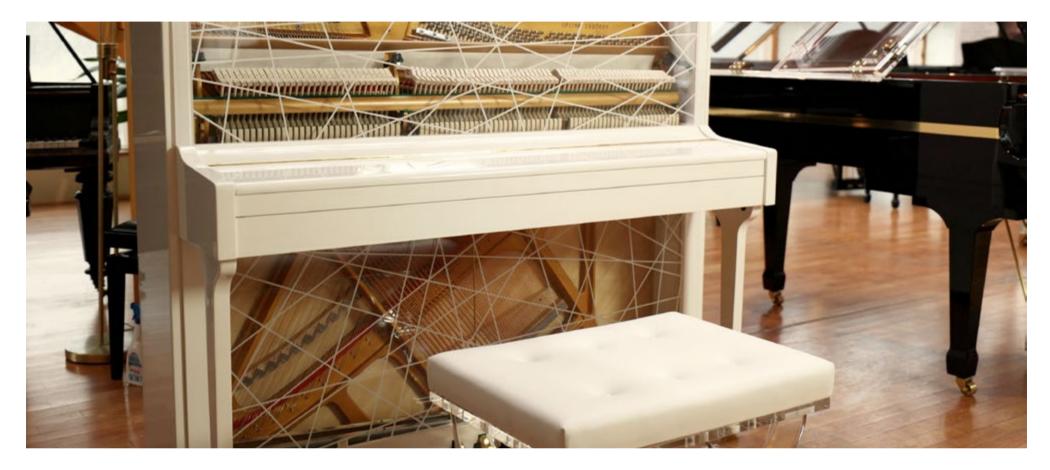

## LED ILLUMINATION

LED illumination with full Rainbow colors is available on most custom-built Lucid grand pianos. Indivisible to an eye, LED lights bring a new dimension of ambiente to your music room.